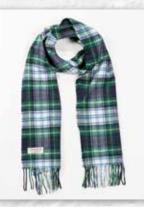

#### Irish Wool Scarf Long 24 x 200cms (9" x 78") 100% Lambswool

Another option presenting a range of beautiful colours blended in various patterns of checks, windowpanes and tartans.

#### **Irish Wool Scarf Long** 24 x 200cms (9" x 78") 100% Lambswool

**1954** Red Grey Straw Plaid

**1970** Burgundy Green Pink Check

**1977** Bright Pink and Purple Check

**1929** Brown Red Purple Block Check