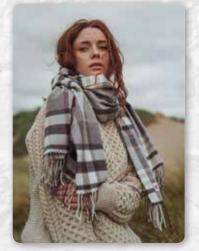

#### **Irish Wool Scarf Medium** 30 x 180cms (12" x 71") 100% Lambswool

This range offers classic colourways and patterns together with a wide variety of traditional tartans.

#### Irish Wool Scarf Medium 30 x 180cms (12" x 71") 100% Lambswool

549 Dress Stewart Tartan

**550** Red Royal Stewart Tartan

**548** Kilgore Tartan

502 Navy, Red and Bottle Green Check

501 Antigue Dress Stewart