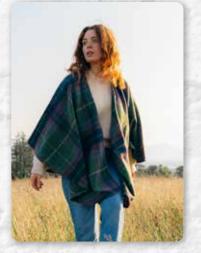

#### Oversize Merino Scarf 76 x 200cms (30" x 78")

A bespoke styled collection offering a subtle mix of colours and patterns which allow the wearer to accessorise a beautiful and delicate wrap, perfect for a variety of occasions.