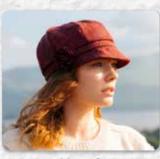

## Irish Ladies Tweed Hat

This style of hat offer ladies the perfect accessory, whether they chose the Flapper style (Style Eve) or with traditional rosette (Una Style), made from beautiful Irish tweeds.

(Ladies Hats are available in sizes - S/55/6¾, M/57/7 & L/59/7¼)

**Una A** Brown Turquoise Herringbone Donegal

**Eve A** Brown Turquoise Herringbone Donegal

393

**Una B** Royal Blue Navy Herringbone Donegal

**Eve B** Royal Blue Navy Herringbone Donegal

**Una C** Red Deep Purple Herringbone Donegal

**Eve C** Red Deep Purple Herringbone Donegal

**Una D** Pink Deep Purple Herringbone Donegal

**Eve D** Pink Deep Purple Herringbone Donegal