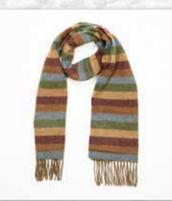

#### Oversize Merino Scarf 76 x 200cms (30" x 78")

A bespoke styled collection offering a subtle mix of colours and patterns which allow the wearer to accessorise a beautiful and delicate wrap, perfect for a variety of occasions.

780 Baby Blue Pink Mix Check

**781** Baby Pink Glencheck

**771** White Pink Blue Stripe

**782** Baby Blue Glencheck

772 White Denim Navy Stripe

**776** Navy Red Purple Block

**751** Natural Skyblue Cornflower