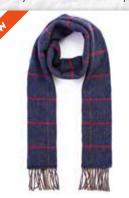

## Merino Luxury Wool Scarf 30 x 180cms (12" x 71")

Highly sought after, a vibrant and stylish collection that provides a beautiful mix of colours, patterns and is incredibly soft to the touch.

# Merino Luxury Wool Scarf 30 x 180 cms (12" x 71") 136 149 Classic Camel Tartan Baby Blue Cream and Taupe Check

118 Navy Beige Brown Check

126 Navy Wine and Denim Check

143 Orange Navy Green Red Check

176 Pale Grey White and Pink Check