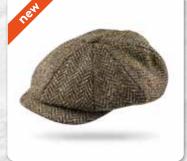

## Irish Tweed Patch Caps

Quintessentially Irish, no matter what your style this range of classic flat caps & Baseball Caps are suitable for one and all.

|      | Hat Size | Table    |
|------|----------|----------|
| Size | Cms      | Cap size |
| S    | 56       | 67/8     |
| Μ    | 58       | 71/8     |
| LA   | 60       | 73/8     |
| XL   | 62       | 75/8     |

**Tweed Patch Cap** Each Cap is unique with different patch pattern

**Child Patch Cap** One Size, Elastic Backed Each Cap is unique with different patch pattern

Patch Baseball Cap Each Cap is unique with different patch pattern