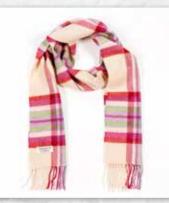

## Merino Luxury Wool Scarf 30 x 180cms (12" x 71")

Highly sought after, a vibrant and stylish collection that provides a beautiful mix of colours, patterns and is incredibly soft to the touch.

# Merino Luxury Wool Scarf 30 x 180 cms (12" x 71") 136 149 Classic Camel Tartan Baby Blue Cream and Taupe Check

118 Navy Beige Brown Check

126 Navy Wine and Denim Check

143 Orange Navy Green Red Check

176 Pale Grey White and Pink Check