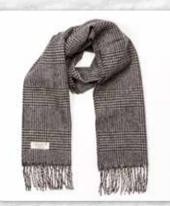

#### **Cashmere Merino Scarf** 23 x 200cms (9" x 78")

95% Merino Wool, 5% Cashmere

Blending the classic herringbone pattern with bright and adventurous colour variations, helping to create a very cosy scarf.

#### **Cashmere Merino Scarf** 23 x 200cms (9" x 78") 95% Merino Wool, 5% Cashmere

2410 Cream and Dark Grey Herringbone

**2424** Light Grey Blue Herringbone

**2444** Navy Mustard Herringbone

2402 Blue Navy Herringbone