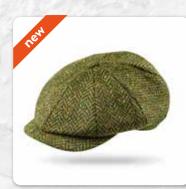

## Irish Tweed Patch Caps

Quintessentially Irish, no matter what your style this range of classic flat caps & Baseball Caps are suitable for one and all.

|      | Hat Size | Table    |
|------|----------|----------|
| Size | Cms      | Cap size |
| S    | 56       | 67/8     |
| Μ    | 58       | 71/8     |
| LA   | 60       | 73/8     |
| XL   | 62       | 75/8     |

**Tweed Patch Cap** Each Cap is unique with different patch pattern

**Child Patch Cap** One Size, Elastic Backed Each Cap is unique with different patch pattern

Patch Baseball Cap Each Cap is unique with different patch pattern