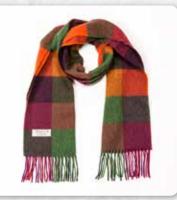

## Merino Luxury Wool Scarf 30 x 180cms (12" x 71")

Highly sought after, a vibrant and stylish collection that provides a beautiful mix of colours, patterns and is incredibly soft to the touch.

# Merino Luxury Wool Scarf 30 x 180 cms (12" x 71") 136 149 Classic Camel Tartan Baby Blue Cream and Taupe Check

118 Navy Beige Brown Check

126 Navy Wine and Denim Check

143 Orange Navy Green Red Check

176 Pale Grey White and Pink Check