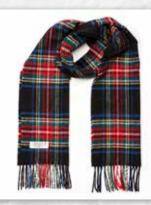

#### Irish Wool Scarf Long 24 x 200cms (9" x 78") 100% Lambswool

Another option presenting a range of beautiful colours blended in various patterns of checks, windowpanes and tartans.

1903 Red Plaid

**1946** Turquoise Green Blue Block

**1979** Dark Green Mint Mustard Check

**1939** Orange Grey Beige Multi Block

**1972** Charcoal Beige Rust Plaid

**1909** Ecru Purple Heather Plaid

**1906** Green Red Overcheck Plaid