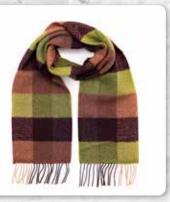

## Merino Luxury Wool Scarf 30 x 180cms (12" x 71")

Highly sought after, a vibrant and stylish collection that provides a beautiful mix of colours, patterns and is incredibly soft to the touch.

# Merino Luxury Wool Scarf 30 x 180 cms (12" x 71") 136 149 Classic Camel Tartan Baby Blue Cream and Taupe Check

118 Navy Beige Brown Check

126 Navy Wine and Denim Check

143 Orange Navy Green Red Check

176 Pale Grey White and Pink Check