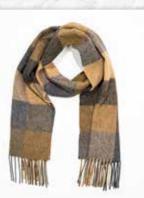

## Merino Luxury Wool Scarf 30 x 180cms (12" x 71")

Highly sought after, a vibrant and stylish collection that provides a beautiful mix of colours, patterns and is incredibly soft to the touch.

# Merino Luxury Wool Scarf 30 x 180 cms (12" x 71") 136 149 Classic Camel Tartan Baby Blue Cream and Taupe Check

118 Navy Beige Brown Check

126 Navy Wine and Denim Check

143 Orange Navy Green Red Check

176 Pale Grey White and Pink Check