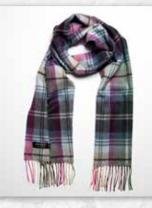

## Merino Luxury Wool Scarf 30 x 180cms (12" x 71")

Highly sought after, a vibrant and stylish collection that provides a beautiful mix of colours, patterns and is incredibly soft to the touch.

## Merino Luxury Wool Scarf 30 x 180cms (12" x 71") 145 133 142 Yellow Green Brown Rust Block Check Blue Navy Sand Block Check Pink Mustard Sand Block Check 102 190 177 Bright Rainbow Mix Small Block Check Pink Red Purple Check Orange Charcoal Plaid 173 153 162 Aqua Grey Cream & Pink Block Check Pink Green Block Cream Brown & Black Block Check

**120** Red Pink & Navy Block Check

**122** Blue Purple Block Check

**100** Grey Mix Block Check

**188** Charcoal Grey Plaid