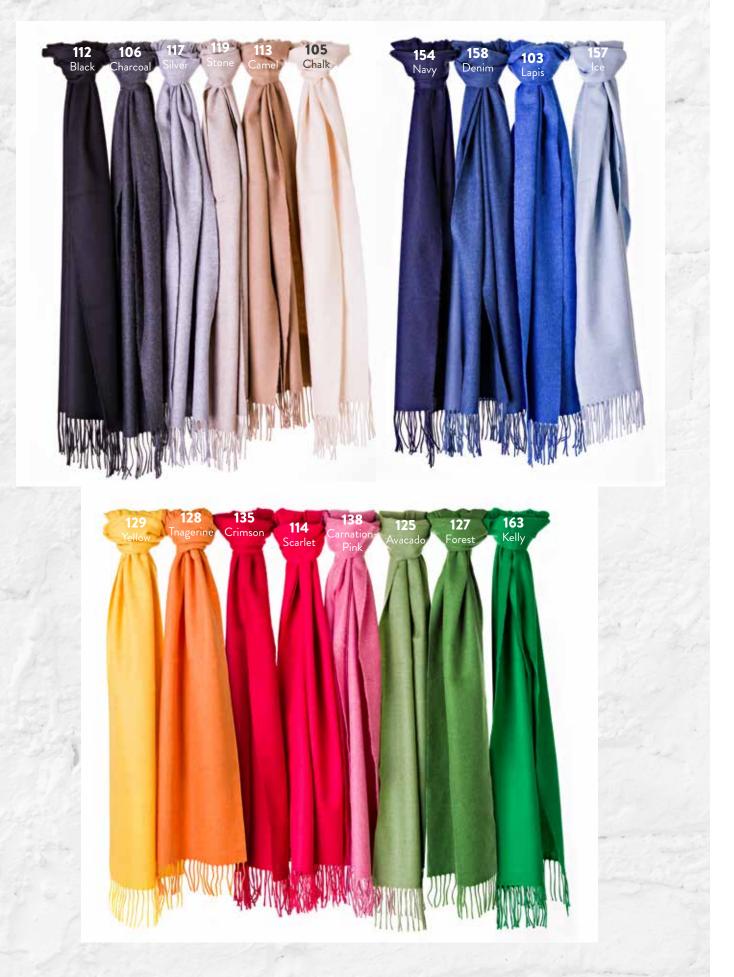

## Merino Luxury Wool Scarf 30 x 180cms (12" x 71")

Highly sought after, a vibrant and stylish collection that provides a beautiful mix of colours, patterns and is incredibly soft to the touch.

# Merino Luxury Wool Scarf 30 x 180 cms (12" x 71") 136 149 Classic Camel Tartan Baby Blue Cream and Taupe Check

118 Navy Beige Brown Check

126 Navy Wine and Denim Check

143 Orange Navy Green Red Check

176 Pale Grey White and Pink Check

140 Charcoal Silver Red Check

139

Loden Indigo Plaid

150 Baby Pink White Check

192 Grey Beige and Light Green Check

148 Green Blue Pink Plaid

175 Denim Green Check

## Merino Luxury Wool Scarf 30 x 180cms (12" x 71") 145 133 142 Yellow Green Brown Rust Block Check Blue Navy Sand Block Check Pink Mustard Sand Block Check 102 190 177 Bright Rainbow Mix Small Block Check Pink Red Purple Check Orange Charcoal Plaid 173 153 162 Aqua Grey Cream & Pink Block Check Pink Green Block Cream Brown & Black Block Check

**120** Red Pink & Navy Block Check

**122** Blue Purple Block Check

**100** Grey Mix Block Check

**188** Charcoal Grey Plaid

#### Merino Luxury Wool Scarf 30 x 180cms (12" x 71")