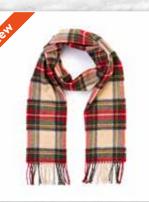

#### Irish Wool Scarf Long 24 x 200cms (9" x 78") 100% Lambswool

Another option presenting a range of beautiful colours blended in various patterns of checks, windowpanes and tartans.

#### **Irish Wool Scarf Long** 24 x 200cms (9" x 78") 100% Lambswool

**1954** Red Grey Straw Plaid

**1970** Burgundy Green Pink Check

**1977** Bright Pink and Purple Check

**1929** Brown Red Purple Block Check