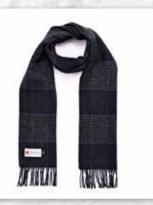

#### **Irish Wool Scarf Short** 30 x 150cms (12" x 60") 100% Lambswool

This range offers classic colourways and patterns together with a wide variety of traditional tartans.

#### Irish Wool Scarf Short 30 x 150cms (12" x 60") 100% Lambswool

**204** Dress Stewart Tartan

**202** Camel of Merrick Tartan

**244** Red Royal Stewart Tartan

**203** Dress Gordon Tartan

**217** Kilgore Tartan