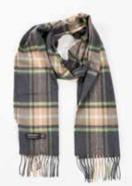

## Merino Luxury Wool Scarf 30 x 180cms (12" x 71")

Highly sought after, a vibrant and stylish collection that provides a beautiful mix of colours, patterns and is incredibly soft to the touch.

# Merino Luxury Wool Scarf 30 x 180 cms (12" x 71") 136 149 Classic Camel Tartan Baby Blue Cream and Taupe Check

118 Navy Beige Brown Check

126 Navy Wine and Denim Check

143 Orange Navy Green Red Check

176 Pale Grey White and Pink Check

140 Charcoal Silver Red Check

139

Loden Indigo Plaid

150 Baby Pink White Check

192 Grey Beige and Light Green Check

148 Green Blue Pink Plaid

175 Denim Green Check