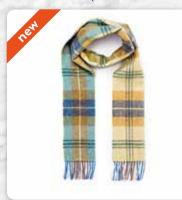

## Merino Luxury Wool Scarf 30 x 180cms (12" x 71")

Highly sought after, a vibrant and stylish collection that provides a beautiful mix of colours, patterns and is incredibly soft to the touch.

# Merino Luxury Wool Scarf 30 x 180 cms (12" x 71") 136 149 Classic Camel Tartan Baby Blue Cream and Taupe Check

118 Navy Beige Brown Check

126 Navy Wine and Denim Check

143 Orange Navy Green Red Check

176 Pale Grey White and Pink Check