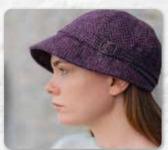

## Irish Ladies Tweed Hat

This style of hat offer ladies the perfect accessory, whether they chose the Flapper style (Style Eve) or with traditional rosette (Una Style), made from beautiful Irish tweeds.

(Ladies Hats are available in sizes - S/55/6¾, M/57/7 & L/59/7¼)

**Una A** Brown Turquoise Herringbone Donegal

**Eve A** Brown Turquoise Herringbone Donegal

393

**Una B** Royal Blue Navy Herringbone Donegal

**Eve B** Royal Blue Navy Herringbone Donegal

**Una C** Red Deep Purple Herringbone Donegal

**Eve C** Red Deep Purple Herringbone Donegal

**Una D** Pink Deep Purple Herringbone Donegal

**Eve D** Pink Deep Purple Herringbone Donegal