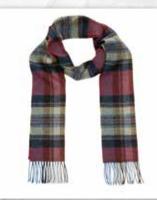

#### Irish Wool Scarf Long 24 x 200cms (9" x 78") 100% Lambswool

Another option presenting a range of beautiful colours blended in various patterns of checks, windowpanes and tartans.

#### **Irish Wool Scarf Long** 24 x 200cms (9" x 78") 100% Lambswool

**1954** Red Grey Straw Plaid

**1970** Burgundy Green Pink Check

**1977** Bright Pink and Purple Check

**1929** Brown Red Purple Block Check