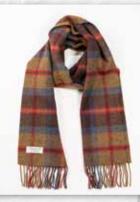

#### **Irish Wool Scarf Medium** 30 x 180cms (12" x 71") 100% Lambswool

This range offers classic colourways and patterns together with a wide variety of traditional tartans.

#### Irish Wool Scarf Medium 30 x 180cms (12" x 71") 100% Lambswool

549 Dress Stewart Tartan

**550** Red Royal Stewart Tartan

**548** Kilgore Tartan

502 Navy, Red and Bottle Green Check

501 Antigue Dress Stewart