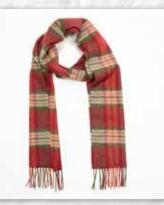

## **100% Cashmere Scarf** 25 x 210cm (10 x 82")

Hanny MANY

Our 100% cashmere scarf is not just an accessory; it's an investment in comfort and style. The scarf boasts a velvety texture that feels incredibly smooth against the skin. The natural fibers of cashmere create a lightweight and breathable fabric, making it comfortable to wear throughout the year.