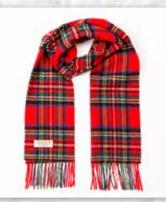

#### **Irish Wool Scarf Medium** 30 x 180cms (12" x 71") 100% Lambswool

This range offers classic colourways and patterns together with a wide variety of traditional tartans.

#### Irish Wool Scarf Medium 30 x 180cms (12" x 71") 100% Lambswool

549 Dress Stewart Tartan

**550** Red Royal Stewart Tartan

**548** Kilgore Tartan

502 Navy, Red and Bottle Green Check

501 Antigue Dress Stewart