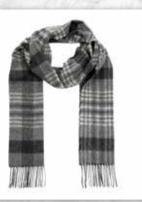

#### **Irish Wool Scarf Medium** 30 x 180cms (12" x 71") 100% Lambswool

This range offers classic colourways and patterns together with a wide variety of traditional tartans.

#### Irish Wool Scarf Medium 30 x 180cms (12" x 71") 100% Lambswool

549 Dress Stewart Tartan

**550** Red Royal Stewart Tartan

**548** Kilgore Tartan

502 Navy, Red and Bottle Green Check

501 Antigue Dress Stewart