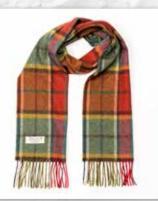

#### Irish Wool Scarf Long 24 x 200cms (9" x 78") 100% Lambswool

Another option presenting a range of beautiful colours blended in various patterns of checks, windowpanes and tartans.

#### **Irish Wool Scarf Long** 24 x 200cms (9" x 78") 100% Lambswool

**1954** Red Grey Straw Plaid

**1970** Burgundy Green Pink Check

**1977** Bright Pink and Purple Check

**1929** Brown Red Purple Block Check