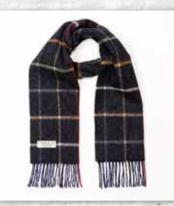

## Merino Luxury Wool Scarf 30 x 180cms (12" x 71")

Highly sought after, a vibrant and stylish collection that provides a beautiful mix of colours, patterns and is incredibly soft to the touch.

# Merino Luxury Wool Scarf 30 x 180 cms (12" x 71") 136 149 Classic Camel Tartan Baby Blue Cream and Taupe Check

118 Navy Beige Brown Check

126 Navy Wine and Denim Check

143 Orange Navy Green Red Check

176 Pale Grey White and Pink Check