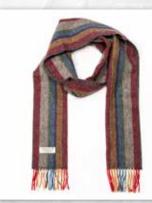

## Merino Luxury Wool Scarf 30 x 180cms (12" x 71")

Highly sought after, a vibrant and stylish collection that provides a beautiful mix of colours, patterns and is incredibly soft to the touch.

# Merino Luxury Wool Scarf 30 x 180 cms (12" x 71") 136 149 Classic Camel Tartan Baby Blue Cream and Taupe Check

118 Navy Beige Brown Check

126 Navy Wine and Denim Check

143 Orange Navy Green Red Check

176 Pale Grey White and Pink Check