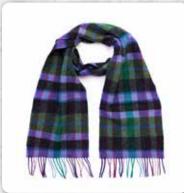

#### Irish Wool Scarf Long 24 x 200cms (9" x 78") 100% Lambswool

Another option presenting a range of beautiful colours blended in various patterns of checks, windowpanes and tartans.

#### **Irish Wool Scarf Long** 24 x 200cms (9" x 78") 100% Lambswool

**1954** Red Grey Straw Plaid

**1970** Burgundy Green Pink Check

**1977** Bright Pink and Purple Check

**1929** Brown Red Purple Block Check