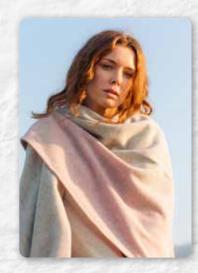

#### **Cashmere Merino Scarf** 23 x 200cms (9" x 78")

95% Merino Wool, 5% Cashmere

Blending the classic herringbone pattern with bright and adventurous colour variations, helping to create a very cosy scarf.

#### **Cashmere Merino Scarf** 23 x 200cms (9" x 78") 95% Merino Wool, 5% Cashmere

2410 Cream and Dark Grey Herringbone

**2424** Light Grey Blue Herringbone

**2444** Navy Mustard Herringbone

2402 Blue Navy Herringbone