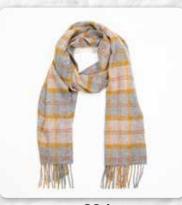

#### **Irish Wool Scarf Medium** 30 x 180cms (12" x 71") 100% Lambswool

This range offers classic colourways and patterns together with a wide variety of traditional tartans.

#### Irish Wool Scarf Medium 30 x 180cms (12" x 71") 100% Lambswool

549 Dress Stewart Tartan

**550** Red Royal Stewart Tartan

**548** Kilgore Tartan

502 Navy, Red and Bottle Green Check

501 Antigue Dress Stewart