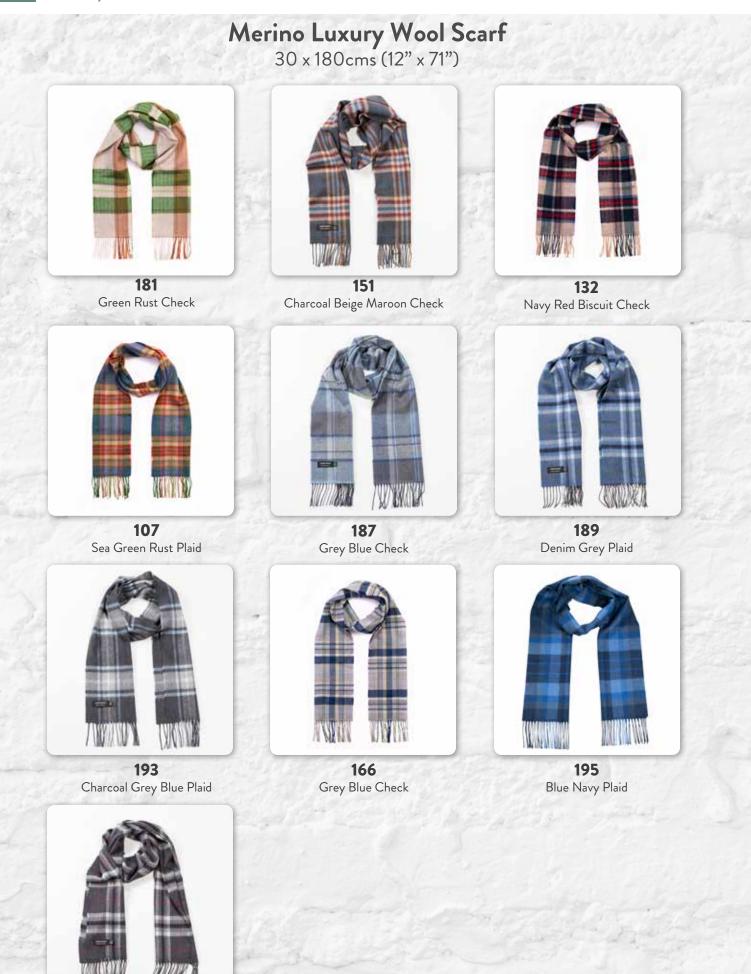

## Merino Luxury Wool Scarf 30 x 180cms (12" x 71")

Highly sought after, a vibrant and stylish collection that provides a beautiful mix of colours, patterns and is incredibly soft to the touch.

# Merino Luxury Wool Scarf 30 x 180 cms (12" x 71") 136 149 Classic Camel Tartan Baby Blue Cream and Taupe Check

118 Navy Beige Brown Check

126 Navy Wine and Denim Check

143 Orange Navy Green Red Check

176 Pale Grey White and Pink Check

140 Charcoal Silver Red Check

139

Loden Indigo Plaid

150 Baby Pink White Check

192 Grey Beige and Light Green Check

148 Green Blue Pink Plaid

175 Denim Green Check

## Merino Luxury Wool Scarf 30 x 180cms (12" x 71") 145 133 142 Yellow Green Brown Rust Block Check Blue Navy Sand Block Check Pink Mustard Sand Block Check 102 190 177 Bright Rainbow Mix Small Block Check Pink Red Purple Check Orange Charcoal Plaid 173 153 162 Aqua Grey Cream & Pink Block Check Pink Green Block Cream Brown & Black Block Check

**120** Red Pink & Navy Block Check

**122** Blue Purple Block Check

**100** Grey Mix Block Check

**188** Charcoal Grey Plaid

#### Merino Luxury Wool Scarf 30 x 180cms (12" x 71")