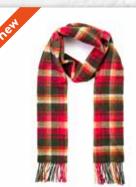

#### Irish Wool Scarf Long 24 x 200cms (9" x 78") 100% Lambswool

Another option presenting a range of beautiful colours blended in various patterns of checks, windowpanes and tartans.

#### **Irish Wool Scarf Long** 24 x 200cms (9" x 78") 100% Lambswool

**1954** Red Grey Straw Plaid

**1970** Burgundy Green Pink Check

**1977** Bright Pink and Purple Check

**1929** Brown Red Purple Block Check