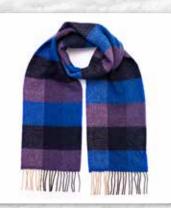

## Merino Luxury Wool Scarf 30 x 180cms (12" x 71")

Highly sought after, a vibrant and stylish collection that provides a beautiful mix of colours, patterns and is incredibly soft to the touch.

# Merino Luxury Wool Scarf 30 x 180 cms (12" x 71") 136 149 Classic Camel Tartan Baby Blue Cream and Taupe Check

118 Navy Beige Brown Check

126 Navy Wine and Denim Check

143 Orange Navy Green Red Check

176 Pale Grey White and Pink Check