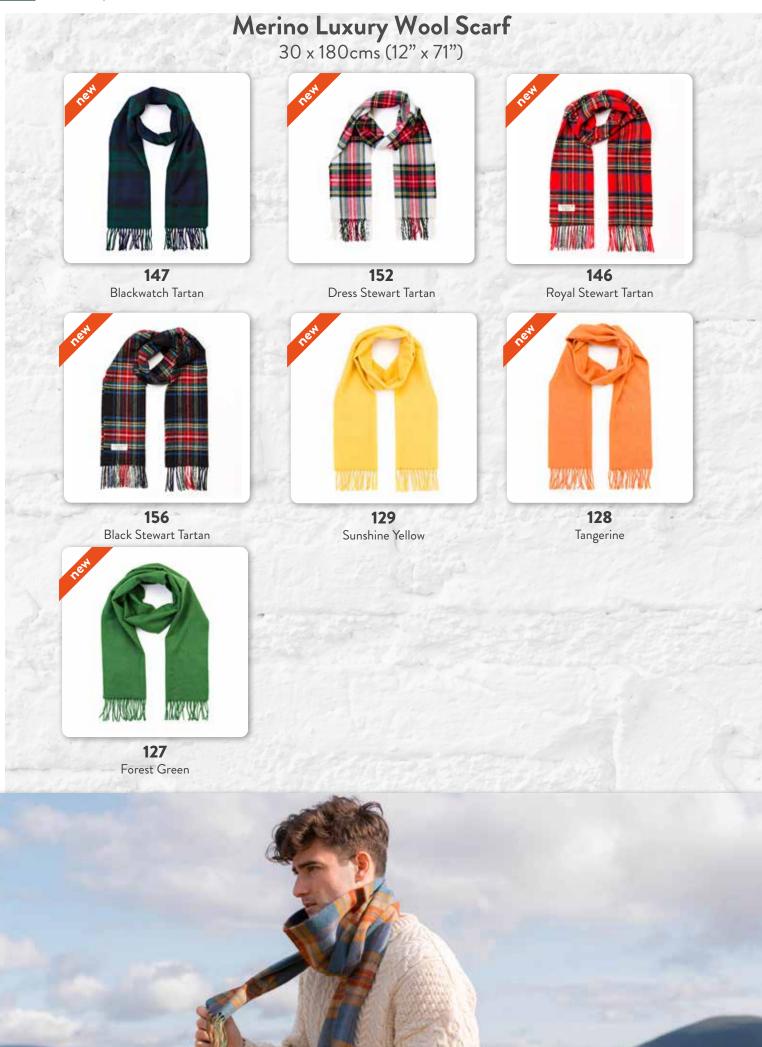

## Merino Luxury Wool Scarf 30 x 180cms (12" x 71")

Highly sought after, a vibrant and stylish collection that provides a beautiful mix of colours, patterns and is incredibly soft to the touch.

# Merino Luxury Wool Scarf 30 x 180 cms (12" x 71") 136 149 Classic Camel Tartan Baby Blue Cream and Taupe Check

118 Navy Beige Brown Check

126 Navy Wine and Denim Check

143 Orange Navy Green Red Check

176 Pale Grey White and Pink Check

140 Charcoal Silver Red Check

139

Loden Indigo Plaid

150 Baby Pink White Check

192 Grey Beige and Light Green Check

148 Green Blue Pink Plaid

175 Denim Green Check

## Merino Luxury Wool Scarf 30 x 180cms (12" x 71") 145 133 142 Yellow Green Brown Rust Block Check Blue Navy Sand Block Check Pink Mustard Sand Block Check 102 190 177 Bright Rainbow Mix Small Block Check Pink Red Purple Check Orange Charcoal Plaid 173 153 162 Aqua Grey Cream & Pink Block Check Pink Green Block Cream Brown & Black Block Check

**120** Red Pink & Navy Block Check

**122** Blue Purple Block Check

**100** Grey Mix Block Check

**188** Charcoal Grey Plaid

#### Merino Luxury Wool Scarf 30 x 180cms (12" x 71")