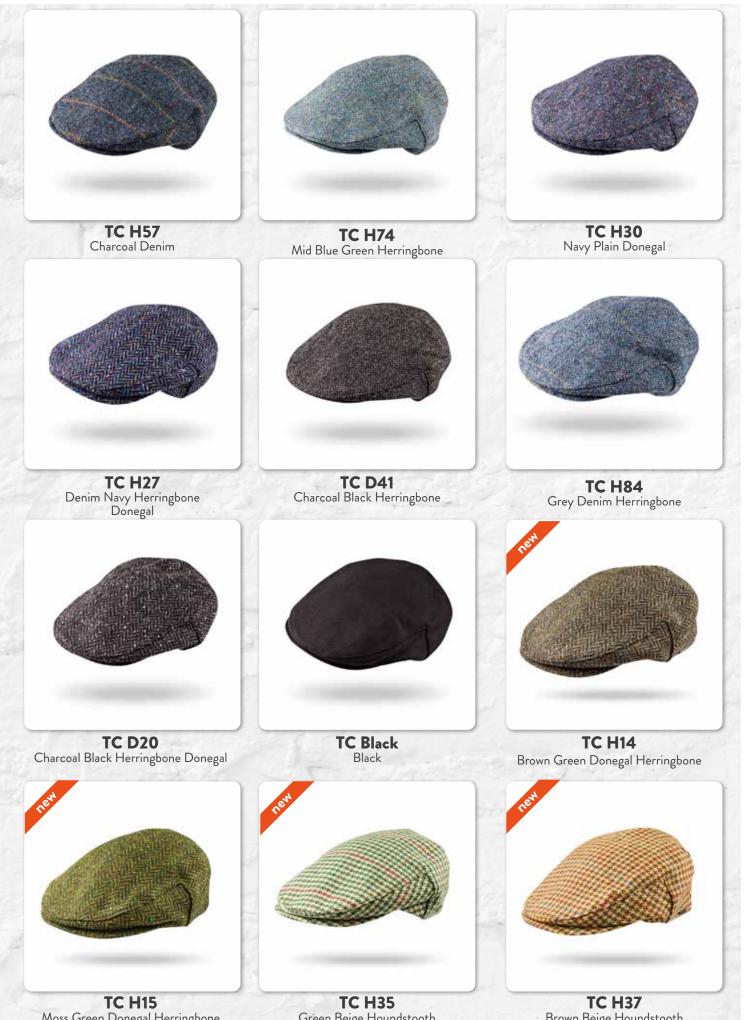

## Irish Tweed Flat Cap

Quintessentially Irish, no matter what your style this range of classic flat caps will put you 'ahead' above the rest.

| Hat Size Table |      |     |          |  |
|----------------|------|-----|----------|--|
| ł              | Size | Cms | Cap size |  |
| 9              | S    | 56  | 67/8     |  |
| ī,             | Μ    | 58  | 7 1/8    |  |
| 1              | L    | 60  | 7 3/8    |  |
|                | XL   | 62  | 7 5/8    |  |

Irish Tweed Flat Cap

Moss Green Donegal Herringbone

Green Beige Houndstooth

Brown Beige Houndstooth