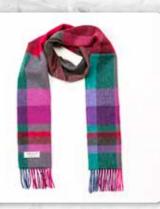

## Merino Luxury Wool Scarf 30 x 180cms (12" x 71")

Highly sought after, a vibrant and stylish collection that provides a beautiful mix of colours, patterns and is incredibly soft to the touch.

# Merino Luxury Wool Scarf 30 x 180 cms (12" x 71") 136 149 Classic Camel Tartan Baby Blue Cream and Taupe Check

118 Navy Beige Brown Check

126 Navy Wine and Denim Check

143 Orange Navy Green Red Check

176 Pale Grey White and Pink Check