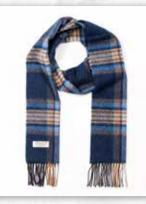

## **100% Cashmere Scarf** 25 x 210cm (10 x 82")

Hanny MANY

Our 100% cashmere scarf is not just an accessory; it's an investment in comfort and style. The scarf boasts a velvety texture that feels incredibly smooth against the skin. The natural fibers of cashmere create a lightweight and breathable fabric, making it comfortable to wear throughout the year.