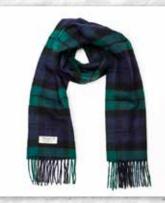

#### **Irish Wool Scarf Medium** 30 x 180cms (12" x 71") 100% Lambswool

This range offers classic colourways and patterns together with a wide variety of traditional tartans.

#### Irish Wool Scarf Medium 30 x 180cms (12" x 71") 100% Lambswool

549 Dress Stewart Tartan

**550** Red Royal Stewart Tartan

**548** Kilgore Tartan

502 Navy, Red and Bottle Green Check

501 Antigue Dress Stewart