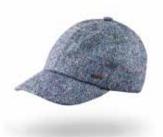

## Baseball cap with earflaps

A playful twist on an American Classic, with Irish tweed that keep you warm and cosy thanks to the earflaps.

| Size | Cms | Cap size |  |  |
|------|-----|----------|--|--|
| S    | 56  | 67/8     |  |  |
| Μ    | 58  | 7 1/8    |  |  |
| L    | 60  | 7 3/8    |  |  |
| XL   | 62  | 7 5/8    |  |  |

BC H56 Tan Brown Herringbone

**BC J5** Beige Green Herringbone

BC H65 Loden Rust

**BC H58** Dark Green Black Herringbone

BC H84 Grey Denim Herringbone

BC H57 Charcoal Denim

**BC H14** Brown Green Donegal Herringbone