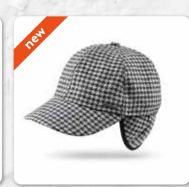

## Baseball cap with earflaps

A playful twist on an American Classic, with Irish tweed that keep you warm and cosy thanks to the earflaps.

| Size | Cms | Cap size |  |  |
|------|-----|----------|--|--|
| S    | 56  | 67/8     |  |  |
| Μ    | 58  | 7 1/8    |  |  |
| L    | 60  | 7 3/8    |  |  |
| XL   | 62  | 7 5/8    |  |  |

BC H56 Tan Brown Herringbone

**BC J5** Beige Green Herringbone

BC H65 Loden Rust

**BC H58** Dark Green Black Herringbone

BC H84 Grey Denim Herringbone

BC H57 Charcoal Denim

**BC H14** Brown Green Donegal Herringbone