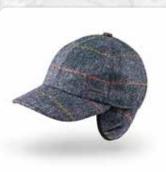

## Baseball cap with earflaps

A playful twist on an American Classic, with Irish tweed that keep you warm and cosy thanks to the earflaps.

| Size | Cms | Cap size |  |  |
|------|-----|----------|--|--|
| S    | 56  | 67/8     |  |  |
| Μ    | 58  | 7 1/8    |  |  |
| L    | 60  | 7 3/8    |  |  |
| XL   | 62  | 7 5/8    |  |  |

BC H56 Tan Brown Herringbone

**BC J5** Beige Green Herringbone

BC H65 Loden Rust

**BC H58** Dark Green Black Herringbone

BC H84 Grey Denim Herringbone

BC H57 Charcoal Denim

**BC H14** Brown Green Donegal Herringbone