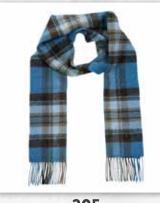

## **100% Cashmere Scarf** 25 x 210cm (10 x 82")

Hanny MANY

Our 100% cashmere scarf is not just an accessory; it's an investment in comfort and style. The scarf boasts a velvety texture that feels incredibly smooth against the skin. The natural fibers of cashmere create a lightweight and breathable fabric, making it comfortable to wear throughout the year.