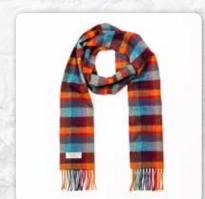

#### Irish Wool Scarf Long 24 x 200cms (9" x 78") 100% Lambswool

Another option presenting a range of beautiful colours blended in various patterns of checks, windowpanes and tartans.

#### **Irish Wool Scarf Long** 24 x 200cms (9" x 78") 100% Lambswool

**1954** Red Grey Straw Plaid

**1970** Burgundy Green Pink Check

**1977** Bright Pink and Purple Check

**1929** Brown Red Purple Block Check