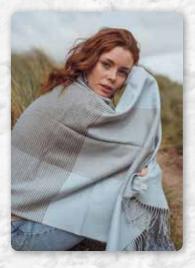

#### Lambswool Cape 132 x 153cms (52" x 60") 100% Lambswool Wool

This range of 'one size fits all' Lambswool Capes is both cosy and contemporary.The Sue style comes without a fringe and only in the colours shown below.

#### **100% Lambswool Cape** 132 x 153cms (52" x 60") 100% Lambswool

**SUE 633** Orange Tartan Mix

**SUE 642** Orange Maroon Sea Green Block

**SUE 639** Orange Green Yellow & Wine Check

**SUE 613** Green Navy Purple Plaid