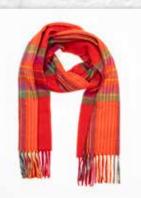

#### Irish Wool Scarf Long 24 x 200cms (9" x 78") 100% Lambswool

Another option presenting a range of beautiful colours blended in various patterns of checks, windowpanes and tartans.

#### **Irish Wool Scarf Long** 24 x 200cms (9" x 78") 100% Lambswool

**1954** Red Grey Straw Plaid

**1970** Burgundy Green Pink Check

**1977** Bright Pink and Purple Check

**1929** Brown Red Purple Block Check