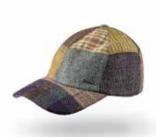

## Irish Tweed Patch Caps

Quintessentially Irish, no matter what your style this range of classic flat caps & Baseball Caps are suitable for one and all.

|      | Hat Size | Table    |
|------|----------|----------|
| Size | Cms      | Cap size |
| S    | 56       | 67/8     |
| Μ    | 58       | 71/8     |
| LA   | 60       | 73/8     |
| XL   | 62       | 75/8     |

**Tweed Patch Cap** Each Cap is unique with different patch pattern

**Child Patch Cap** One Size, Elastic Backed Each Cap is unique with different patch pattern

Patch Baseball Cap Each Cap is unique with different patch pattern