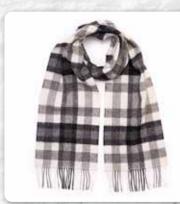

#### **Irish Wool Scarf Medium** 30 x 180cms (12" x 71") 100% Lambswool

This range offers classic colourways and patterns together with a wide variety of traditional tartans.

#### Irish Wool Scarf Medium 30 x 180cms (12" x 71") 100% Lambswool

549 Dress Stewart Tartan

**550** Red Royal Stewart Tartan

**548** Kilgore Tartan

502 Navy, Red and Bottle Green Check

501 Antigue Dress Stewart