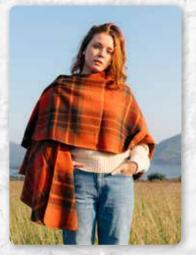

#### Lambswool Cape 132 x 153cms (52" x 60") 100% Lambswool Wool

This range of 'one size fits all' Lambswool Capes is both cosy and contemporary.The Sue style comes without a fringe and only in the colours shown below.