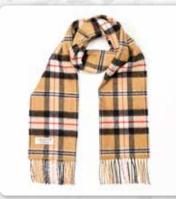

## Merino Luxury Wool Scarf 30 x 180cms (12" x 71")

Highly sought after, a vibrant and stylish collection that provides a beautiful mix of colours, patterns and is incredibly soft to the touch.

# Merino Luxury Wool Scarf 30 x 180 cms (12" x 71") 136 149 Classic Camel Tartan Baby Blue Cream and Taupe Check

118 Navy Beige Brown Check

126 Navy Wine and Denim Check

143 Orange Navy Green Red Check

176 Pale Grey White and Pink Check