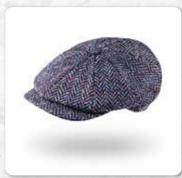

## Irish Tweed Flat Cap

Quintessentially Irish, no matter what your style this range of classic flat caps will put you 'ahead' above the rest.

| Hat Size Table |      |     |          |  |
|----------------|------|-----|----------|--|
| ł              | Size | Cms | Cap size |  |
| 9              | S    | 56  | 67/8     |  |
| ī,             | Μ    | 58  | 7 1/8    |  |
| 1              | L    | 60  | 7 3/8    |  |
|                | XL   | 62  | 7 5/8    |  |

Irish Tweed Flat Cap

Moss Green Donegal Herringbone

Green Beige Houndstooth

Brown Beige Houndstooth