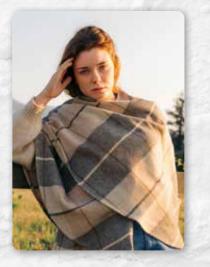

#### **Irish Wool Scarf Medium** 30 x 180cms (12" x 71") 100% Lambswool

This range offers classic colourways and patterns together with a wide variety of traditional tartans.

#### Irish Wool Scarf Medium 30 x 180cms (12" x 71") 100% Lambswool

549 Dress Stewart Tartan

**550** Red Royal Stewart Tartan

**548** Kilgore Tartan

502 Navy, Red and Bottle Green Check

501 Antigue Dress Stewart