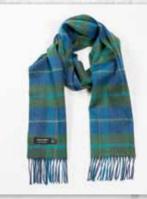

## Merino Luxury Wool Scarf 30 x 180cms (12" x 71")

Highly sought after, a vibrant and stylish collection that provides a beautiful mix of colours, patterns and is incredibly soft to the touch.

#### Merino Luxury Wool Scarf 30 x 180cms (12" x 71")