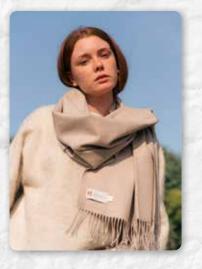

#### **Cashmere Merino Scarf** 23 x 200cms (9" x 78")

95% Merino Wool, 5% Cashmere

Blending the classic herringbone pattern with bright and adventurous colour variations, helping to create a very cosy scarf.

#### **Cashmere Merino Scarf** 23 x 200cms (9" x 78") 95% Merino Wool, 5% Cashmere

2410 Cream and Dark Grey Herringbone

**2424** Light Grey Blue Herringbone

**2444** Navy Mustard Herringbone

2402 Blue Navy Herringbone