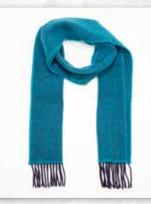

## Merino Luxury Wool Scarf 30 x 180cms (12" x 71")

Highly sought after, a vibrant and stylish collection that provides a beautiful mix of colours, patterns and is incredibly soft to the touch.

# Merino Luxury Wool Scarf 30 x 180 cms (12" x 71") 136 149 Classic Camel Tartan Baby Blue Cream and Taupe Check

118 Navy Beige Brown Check

126 Navy Wine and Denim Check

143 Orange Navy Green Red Check

176 Pale Grey White and Pink Check