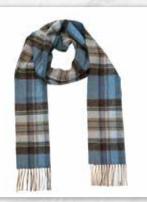

#### **Cashmere Merino Scarf** 23 x 200cms (9" x 78")

95% Merino Wool, 5% Cashmere

Blending the classic herringbone pattern with bright and adventurous colour variations, helping to create a very cosy scarf.

#### **Cashmere Merino Scarf** 23 x 200cms (9" x 78") 95% Merino Wool, 5% Cashmere

2410 Cream and Dark Grey Herringbone

**2424** Light Grey Blue Herringbone

**2444** Navy Mustard Herringbone

2402 Blue Navy Herringbone