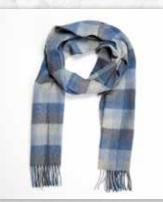

#### **Irish Wool Scarf Medium** 30 x 180cms (12" x 71") 100% Lambswool

This range offers classic colourways and patterns together with a wide variety of traditional tartans.

#### Irish Wool Scarf Medium 30 x 180cms (12" x 71") 100% Lambswool

549 Dress Stewart Tartan

**550** Red Royal Stewart Tartan

**548** Kilgore Tartan

502 Navy, Red and Bottle Green Check

501 Antigue Dress Stewart