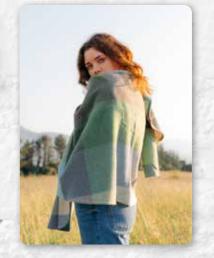

#### Oversize Merino Scarf 76 x 200cms (30" x 78")

A bespoke styled collection offering a subtle mix of colours and patterns which allow the wearer to accessorise a beautiful and delicate wrap, perfect for a variety of occasions.