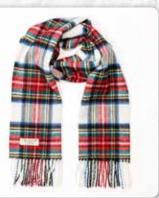

#### Irish Wool Scarf Long 24 x 200cms (9" x 78") 100% Lambswool

Another option presenting a range of beautiful colours blended in various patterns of checks, windowpanes and tartans.

#### **Irish Wool Scarf Long** 24 x 200cms (9" x 78") 100% Lambswool

**1954** Red Grey Straw Plaid

**1970** Burgundy Green Pink Check

**1977** Bright Pink and Purple Check

**1929** Brown Red Purple Block Check