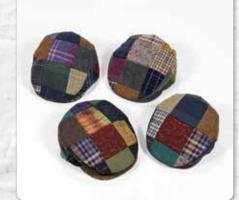

## Irish Tweed Patch Caps

Quintessentially Irish, no matter what your style this range of classic flat caps & Baseball Caps are suitable for one and all.

|      | Hat Size | Table    |
|------|----------|----------|
| Size | Cms      | Cap size |
| S    | 56       | 67/8     |
| Μ    | 58       | 71/8     |
| LA   | 60       | 73/8     |
| XL   | 62       | 75/8     |

**Tweed Patch Cap** Each Cap is unique with different patch pattern

**Child Patch Cap** One Size, Elastic Backed Each Cap is unique with different patch pattern

Patch Baseball Cap Each Cap is unique with different patch pattern