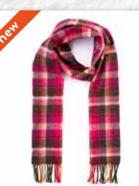

#### Irish Wool Scarf Long 24 x 200cms (9" x 78") 100% Lambswool

Another option presenting a range of beautiful colours blended in various patterns of checks, windowpanes and tartans.

#### **Irish Wool Scarf Long** 24 x 200cms (9" x 78") 100% Lambswool

**1954** Red Grey Straw Plaid

**1970** Burgundy Green Pink Check

**1977** Bright Pink and Purple Check

**1929** Brown Red Purple Block Check