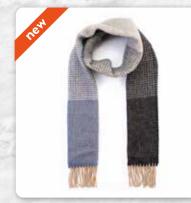

#### Oversize Merino Scarf 76 x 200cms (30" x 78")

A bespoke styled collection offering a subtle mix of colours and patterns which allow the wearer to accessorise a beautiful and delicate wrap, perfect for a variety of occasions.