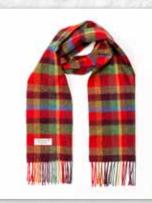

#### **Irish Wool Scarf Medium** 30 x 180cms (12" x 71") 100% Lambswool

This range offers classic colourways and patterns together with a wide variety of traditional tartans.

#### Irish Wool Scarf Medium 30 x 180cms (12" x 71") 100% Lambswool

549 Dress Stewart Tartan

**550** Red Royal Stewart Tartan

**548** Kilgore Tartan

502 Navy, Red and Bottle Green Check

501 Antigue Dress Stewart