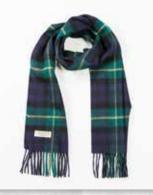

#### **Irish Wool Scarf Medium** 30 x 180cms (12" x 71") 100% Lambswool

This range offers classic colourways and patterns together with a wide variety of traditional tartans.

#### Irish Wool Scarf Medium 30 x 180cms (12" x 71") 100% Lambswool

549 Dress Stewart Tartan

**550** Red Royal Stewart Tartan

**548** Kilgore Tartan

502 Navy, Red and Bottle Green Check

501 Antigue Dress Stewart