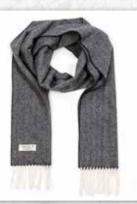

#### **Cashmere Merino Scarf** 23 x 200cms (9" x 78")

95% Merino Wool, 5% Cashmere

Blending the classic herringbone pattern with bright and adventurous colour variations, helping to create a very cosy scarf.

#### **Cashmere Merino Scarf** 23 x 200cms (9" x 78") 95% Merino Wool, 5% Cashmere

2410 Cream and Dark Grey Herringbone

**2424** Light Grey Blue Herringbone

**2444** Navy Mustard Herringbone

2402 Blue Navy Herringbone