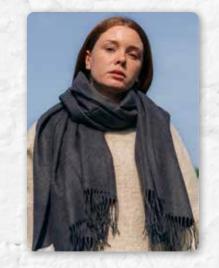

#### **Cashmere Merino Scarf** 23 x 200cms (9" x 78")

95% Merino Wool, 5% Cashmere

Blending the classic herringbone pattern with bright and adventurous colour variations, helping to create a very cosy scarf.

#### **Cashmere Merino Scarf** 23 x 200cms (9" x 78") 95% Merino Wool, 5% Cashmere

2410 Cream and Dark Grey Herringbone

**2424** Light Grey Blue Herringbone

**2444** Navy Mustard Herringbone

2402 Blue Navy Herringbone