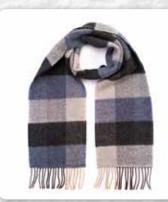

## Merino Luxury Wool Scarf 30 x 180cms (12" x 71")

Highly sought after, a vibrant and stylish collection that provides a beautiful mix of colours, patterns and is incredibly soft to the touch.

140 Charcoal Silver Red Check

139

Loden Indigo Plaid

150 Baby Pink White Check

192 Grey Beige and Light Green Check

148 Green Blue Pink Plaid

175 Denim Green Check