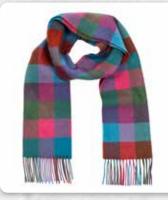

## **100% Cashmere Scarf** 25 x 210cm (10 x 82")

Hanny MANY

Our 100% cashmere scarf is not just an accessory; it's an investment in comfort and style. The scarf boasts a velvety texture that feels incredibly smooth against the skin. The natural fibers of cashmere create a lightweight and breathable fabric, making it comfortable to wear throughout the year.