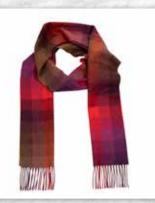

#### Oversize Merino Scarf 76 x 200cms (30" x 78")

A bespoke styled collection offering a subtle mix of colours and patterns which allow the wearer to accessorise a beautiful and delicate wrap, perfect for a variety of occasions.