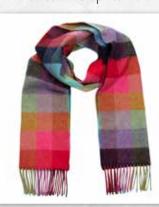

## Merino Luxury Wool Scarf 30 x 180cms (12" x 71")

Highly sought after, a vibrant and stylish collection that provides a beautiful mix of colours, patterns and is incredibly soft to the touch.