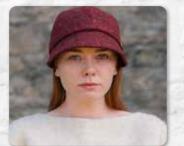

## Irish Ladies Tweed Hat

This style of hat offer ladies the perfect accessory, whether they chose the Flapper style (Style Eve) or with traditional rosette (Una Style), made from beautiful Irish tweeds.

(Ladies Hats are available in sizes - S/55/6¾, M/57/7 & L/59/7¼)

**Una A** Brown Turquoise Herringbone Donegal

**Eve A** Brown Turquoise Herringbone Donegal

393

**Una B** Royal Blue Navy Herringbone Donegal

**Eve B** Royal Blue Navy Herringbone Donegal

**Una C** Red Deep Purple Herringbone Donegal

**Eve C** Red Deep Purple Herringbone Donegal

**Una D** Pink Deep Purple Herringbone Donegal

**Eve D** Pink Deep Purple Herringbone Donegal