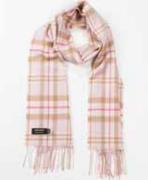

## Merino Luxury Wool Scarf 30 x 180cms (12" x 71")

Highly sought after, a vibrant and stylish collection that provides a beautiful mix of colours, patterns and is incredibly soft to the touch.

# Merino Luxury Wool Scarf 30 x 180 cms (12" x 71") 136 149 Classic Camel Tartan Baby Blue Cream and Taupe Check

118 Navy Beige Brown Check

126 Navy Wine and Denim Check

143 Orange Navy Green Red Check

176 Pale Grey White and Pink Check