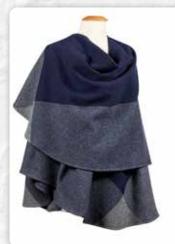

#### Lambswool Cape 132 x 153cms (52" x 60") 100% Lambswool Wool

This range of 'one size fits all' Lambswool Capes is both cosy and contemporary.The Sue style comes without a fringe and only in the colours shown below.

**SUE 710** Navy Dark Grey Block

**SUE 708** Turquoise Blue Check

**SUE 711** Rust Wine Block