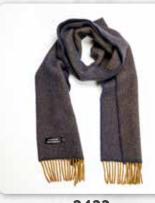

#### **Irish Wool Scarf Medium** 30 x 180cms (12" x 71") 100% Lambswool

This range offers classic colourways and patterns together with a wide variety of traditional tartans.

#### Irish Wool Scarf Medium 30 x 180cms (12" x 71") 100% Lambswool

549 Dress Stewart Tartan

**550** Red Royal Stewart Tartan

**548** Kilgore Tartan

502 Navy, Red and Bottle Green Check

501 Antigue Dress Stewart