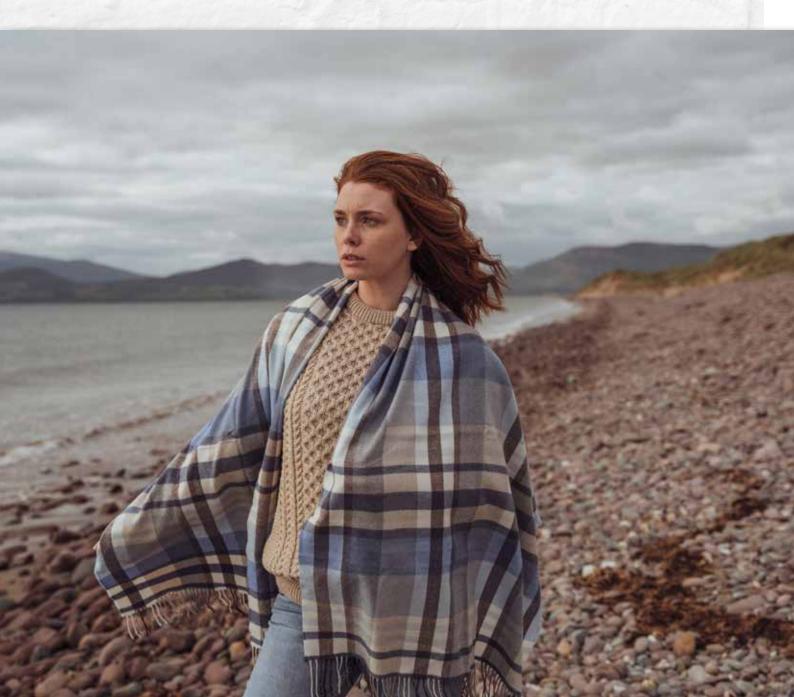

#### Oversize Merino Scarf 76 x 200cms (30" x 78")

A bespoke styled collection offering a subtle mix of colours and patterns which allow the wearer to accessorise a beautiful and delicate wrap, perfect for a variety of occasions.