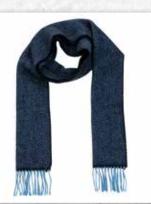

#### Irish Wool Scarf Long 24 x 200cms (9" x 78") 100% Lambswool

Another option presenting a range of beautiful colours blended in various patterns of checks, windowpanes and tartans.

#### **Irish Wool Scarf Long** 24 x 200cms (9" x 78") 100% Lambswool

**1954** Red Grey Straw Plaid

**1970** Burgundy Green Pink Check

**1977** Bright Pink and Purple Check

**1929** Brown Red Purple Block Check