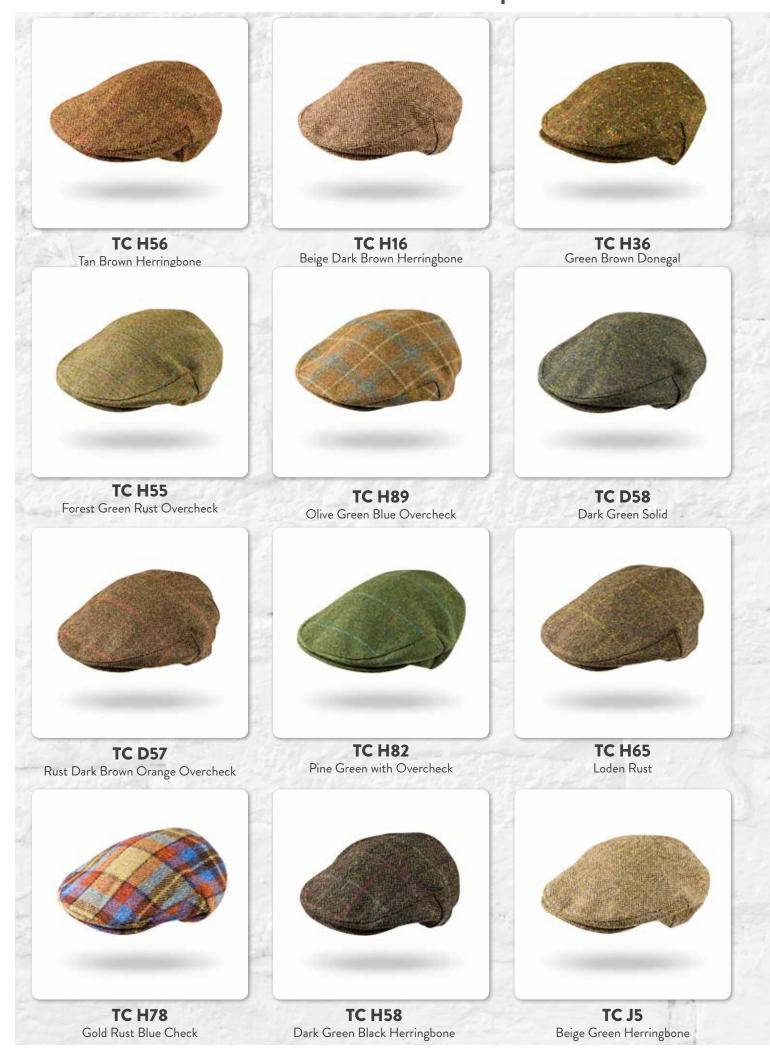

## Irish Tweed Flat Cap

Quintessentially Irish, no matter what your style this range of classic flat caps will put you 'ahead' above the rest.

| Hat Size Table |      |     |          |  |
|----------------|------|-----|----------|--|
| ł              | Size | Cms | Cap size |  |
| 9              | S    | 56  | 67/8     |  |
| ī,             | Μ    | 58  | 7 1/8    |  |
| 1              | L    | 60  | 7 3/8    |  |
|                | XL   | 62  | 7 5/8    |  |

Irish Tweed Flat Cap

Moss Green Donegal Herringbone

Green Beige Houndstooth

Brown Beige Houndstooth