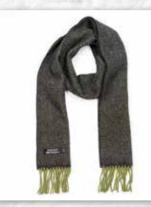

## **100% Cashmere Scarf** 25 x 210cm (10 x 82")

Hanny MANY

Our 100% cashmere scarf is not just an accessory; it's an investment in comfort and style. The scarf boasts a velvety texture that feels incredibly smooth against the skin. The natural fibers of cashmere create a lightweight and breathable fabric, making it comfortable to wear throughout the year.