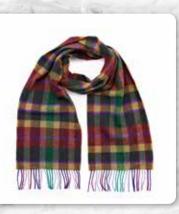

## Merino Luxury Wool Scarf 30 x 180cms (12" x 71")

Highly sought after, a vibrant and stylish collection that provides a beautiful mix of colours, patterns and is incredibly soft to the touch.

# Merino Luxury Wool Scarf 30 x 180 cms (12" x 71") 136 149 Classic Camel Tartan Baby Blue Cream and Taupe Check

118 Navy Beige Brown Check

126 Navy Wine and Denim Check

143 Orange Navy Green Red Check

176 Pale Grey White and Pink Check