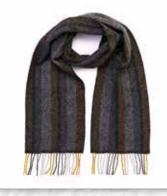

#### Irish Wool Scarf Long 24 x 200cms (9" x 78") 100% Lambswool

Another option presenting a range of beautiful colours blended in various patterns of checks, windowpanes and tartans.

#### **Irish Wool Scarf Long** 24 x 200cms (9" x 78") 100% Lambswool

**1954** Red Grey Straw Plaid

**1970** Burgundy Green Pink Check

**1977** Bright Pink and Purple Check

**1929** Brown Red Purple Block Check