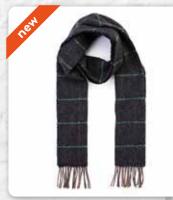

#### **Cashmere Merino Scarf** 23 x 200cms (9" x 78")

95% Merino Wool, 5% Cashmere

Blending the classic herringbone pattern with bright and adventurous colour variations, helping to create a very cosy scarf.

#### **Cashmere Merino Scarf** 23 x 200cms (9" x 78") 95% Merino Wool, 5% Cashmere

2410 Cream and Dark Grey Herringbone

**2424** Light Grey Blue Herringbone

**2444** Navy Mustard Herringbone

2402 Blue Navy Herringbone