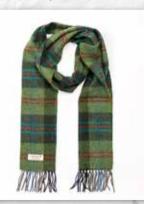

#### Irish Wool Scarf Long 24 x 200cms (9" x 78") 100% Lambswool

Another option presenting a range of beautiful colours blended in various patterns of checks, windowpanes and tartans.

#### **Irish Wool Scarf Long** 24 x 200cms (9" x 78") 100% Lambswool

**1954** Red Grey Straw Plaid

**1970** Burgundy Green Pink Check

**1977** Bright Pink and Purple Check

**1929** Brown Red Purple Block Check