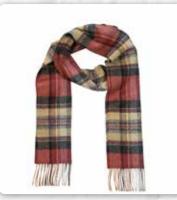

#### **Irish Wool Scarf Medium** 30 x 180cms (12" x 71") 100% Lambswool

This range offers classic colourways and patterns together with a wide variety of traditional tartans.

#### Irish Wool Scarf Medium 30 x 180cms (12" x 71") 100% Lambswool

549 Dress Stewart Tartan

**550** Red Royal Stewart Tartan

**548** Kilgore Tartan

502 Navy, Red and Bottle Green Check

501 Antigue Dress Stewart