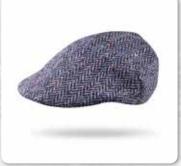

## Irish Tweed Flat Cap

Quintessentially Irish, no matter what your style this range of classic flat caps will put you 'ahead' above the rest.

| Hat Size Table |      |     |          |  |
|----------------|------|-----|----------|--|
| ł              | Size | Cms | Cap size |  |
| 9              | S    | 56  | 67/8     |  |
| ī,             | Μ    | 58  | 7 1/8    |  |
| 1              | L    | 60  | 7 3/8    |  |
|                | XL   | 62  | 7 5/8    |  |

Irish Tweed Flat Cap

Moss Green Donegal Herringbone

Green Beige Houndstooth

Brown Beige Houndstooth