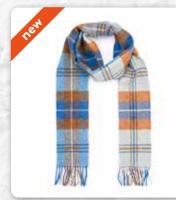

## Merino Luxury Wool Scarf 30 x 180cms (12" x 71")

Highly sought after, a vibrant and stylish collection that provides a beautiful mix of colours, patterns and is incredibly soft to the touch.

# Merino Luxury Wool Scarf 30 x 180 cms (12" x 71") 136 149 Classic Camel Tartan Baby Blue Cream and Taupe Check

118 Navy Beige Brown Check

126 Navy Wine and Denim Check

143 Orange Navy Green Red Check

176 Pale Grey White and Pink Check