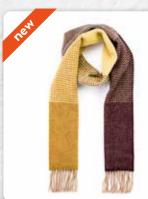

## Merino Luxury Wool Scarf 30 x 180cms (12" x 71")

Highly sought after, a vibrant and stylish collection that provides a beautiful mix of colours, patterns and is incredibly soft to the touch.

# Merino Luxury Wool Scarf 30 x 180 cms (12" x 71") 136 149 Classic Camel Tartan Baby Blue Cream and Taupe Check

118 Navy Beige Brown Check

126 Navy Wine and Denim Check

143 Orange Navy Green Red Check

176 Pale Grey White and Pink Check