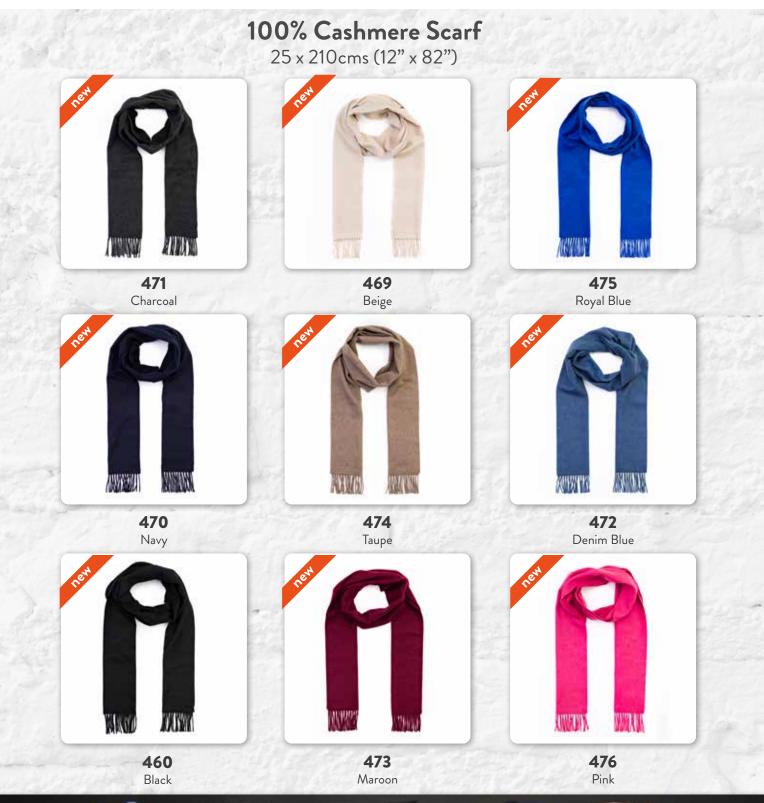

## **100% Cashmere Scarf** 25 x 210cm (10 x 82")

Hanny MANY

Our 100% cashmere scarf is not just an accessory; it's an investment in comfort and style. The scarf boasts a velvety texture that feels incredibly smooth against the skin. The natural fibers of cashmere create a lightweight and breathable fabric, making it comfortable to wear throughout the year.