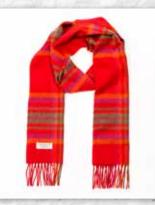

#### Irish Wool Scarf Long 24 x 200cms (9" x 78") 100% Lambswool

Another option presenting a range of beautiful colours blended in various patterns of checks, windowpanes and tartans.

#### **Irish Wool Scarf Long** 24 x 200cms (9" x 78") 100% Lambswool

**1954** Red Grey Straw Plaid

**1970** Burgundy Green Pink Check

**1977** Bright Pink and Purple Check

**1929** Brown Red Purple Block Check