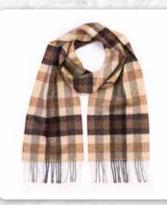

## **100% Cashmere Scarf** 25 x 210cm (10 x 82")

Hanny MANY

Our 100% cashmere scarf is not just an accessory; it's an investment in comfort and style. The scarf boasts a velvety texture that feels incredibly smooth against the skin. The natural fibers of cashmere create a lightweight and breathable fabric, making it comfortable to wear throughout the year.