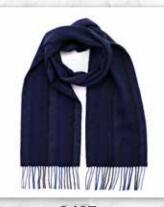

## **100% Cashmere Scarf** 25 x 210cm (10 x 82")

Hanny MANY

Our 100% cashmere scarf is not just an accessory; it's an investment in comfort and style. The scarf boasts a velvety texture that feels incredibly smooth against the skin. The natural fibers of cashmere create a lightweight and breathable fabric, making it comfortable to wear throughout the year.