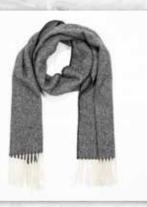

#### Irish Wool Scarf Long 24 x 200cms (9" x 78") 100% Lambswool

Another option presenting a range of beautiful colours blended in various patterns of checks, windowpanes and tartans.

#### **Irish Wool Scarf Long** 24 x 200cms (9" x 78") 100% Lambswool

**1954** Red Grey Straw Plaid

**1970** Burgundy Green Pink Check

**1977** Bright Pink and Purple Check

**1929** Brown Red Purple Block Check