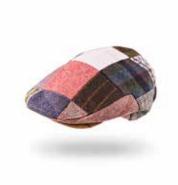

## Irish Tweed Patch Caps

Quintessentially Irish, no matter what your style this range of classic flat caps & Baseball Caps are suitable for one and all.

|      | Hat Size | Table    |
|------|----------|----------|
| Size | Cms      | Cap size |
| S    | 56       | 67/8     |
| Μ    | 58       | 71/8     |
| LA   | 60       | 73/8     |
| XL   | 62       | 75/8     |

**Tweed Patch Cap** Each Cap is unique with different patch pattern

**Child Patch Cap** One Size, Elastic Backed Each Cap is unique with different patch pattern

Patch Baseball Cap Each Cap is unique with different patch pattern