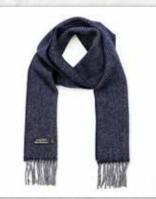

#### **Cashmere Merino Scarf** 23 x 200cms (9" x 78")

95% Merino Wool, 5% Cashmere

Blending the classic herringbone pattern with bright and adventurous colour variations, helping to create a very cosy scarf.

#### **Cashmere Merino Scarf** 23 x 200cms (9" x 78") 95% Merino Wool, 5% Cashmere

2410 Cream and Dark Grey Herringbone

**2424** Light Grey Blue Herringbone

**2444** Navy Mustard Herringbone

2402 Blue Navy Herringbone