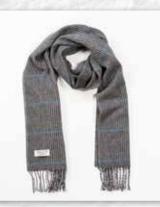

## Merino Luxury Wool Scarf 30 x 180cms (12" x 71")

Highly sought after, a vibrant and stylish collection that provides a beautiful mix of colours, patterns and is incredibly soft to the touch.

# Merino Luxury Wool Scarf 30 x 180 cms (12" x 71") 136 149 Classic Camel Tartan Baby Blue Cream and Taupe Check

118 Navy Beige Brown Check

126 Navy Wine and Denim Check

143 Orange Navy Green Red Check

176 Pale Grey White and Pink Check