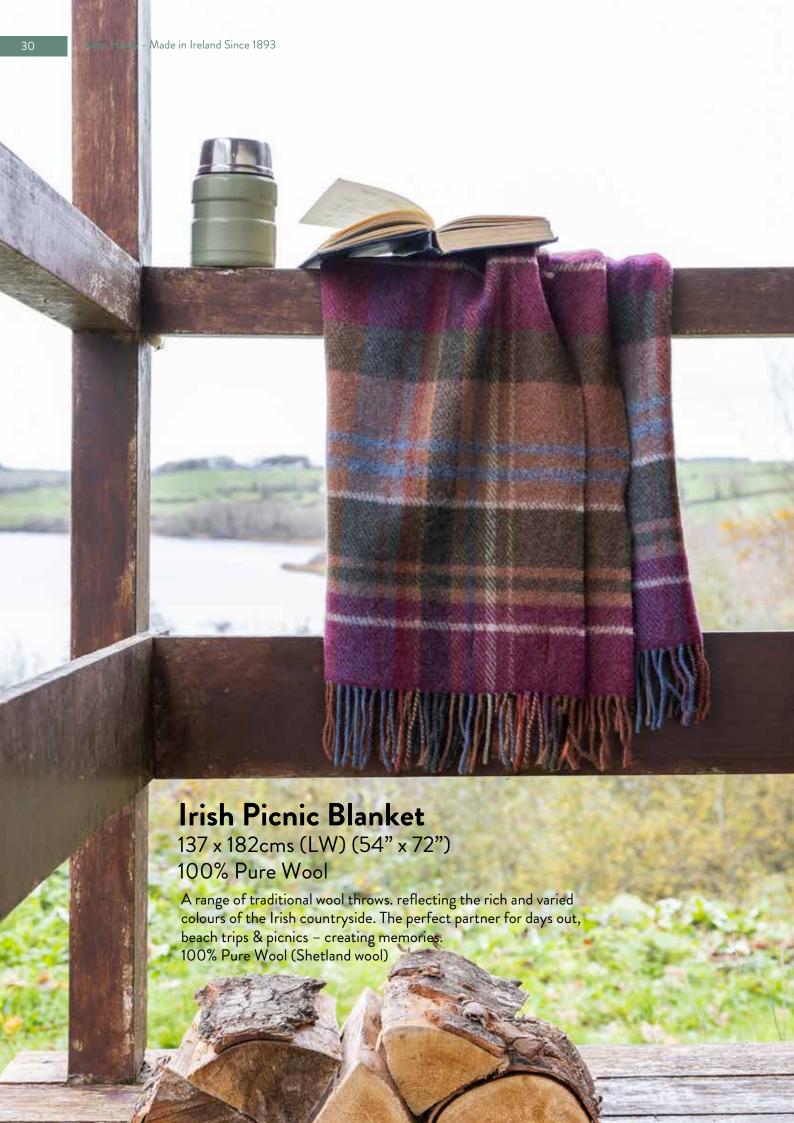

We look forward to working with you again in 2024 and we look forward to welcoming our new customers as well.

Wool Angora Throw 75% SuperfineWool, 25% Caregora Angora - 136 x 190cms (54" x 71")

4002 Green Beige