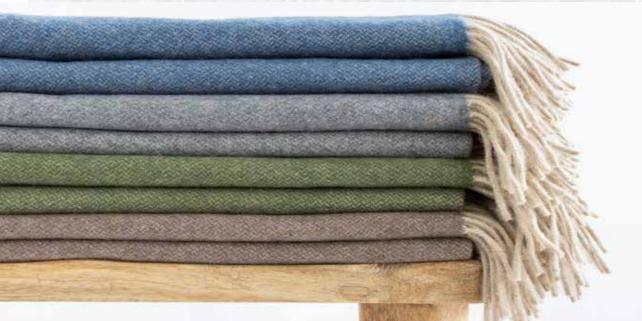

# Merino Wool Cashmere Throw 95% Merino, 5% Cashmere 136 x 180 cms (54" x 71") A truly soft and luxurious throw with a vibrant colour palette across the collection. A sumptuous and warm piece that makes any house a home.

**1406**Raspberry Herringbone

**1475**Beige Herringbone

**1427**Mustard Mix Herringbone

**1430**Baby Pink Herringbone

**1419** White Mint Herringbone

**1424** Yellow Herringbone

**1488**Pale Grey Cream Herringbone

**1476**Denim Cream Herringbone

**1423**Duck Egg Herringbone

**1474**Grey Herringbone

**1467** Green Beige Cream Overcheck

**1417** Green Aqua Herringbone

1408 Dark Navy Herringbone

**1486**White Grey Herringbone Block Check