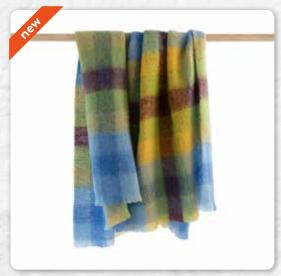

## Merino Lambswool Blanket

150 x 200cms (60" x 78")

**3149**Denim White Horizontal Stripe

**3146**White with Denim Stripe

**3150**Blue & White Stripe

**3129**Grey Duck Egg Check

**3137**Grey Aqua Orange Mustard Check

Grey with Multi Colour Window Pane

## Merino Lambswool Blanket

150 x 200cms (60" x 78")

**3136**Grey Mustard Check

**3131**Blue Green Lilac Peach Plaid

**3151** Grey Ecru Plaid

**3117**Mustard Orange and Charcoal Stripe

**3140** Green Rust Mustard Plaid

**3154** Pink Lilac Glencheck

## Merino Lambswool Blanket

150 x 200cms (60" x 78")

**3155** Green Windowpane

**3156**Purple Windowpane

**3157** Orange Rust Plaid

Blue Orange Plaid

3159 Blue Stripe

**3160** Green Stripe