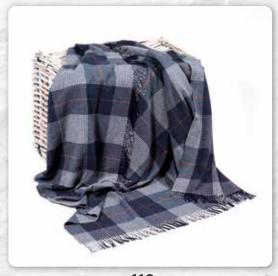

# Merino Wool Cashmere Throw 95% Merino, 5% Cashmere 136 x 180 cms (54" x 71") A truly soft and luxurious throw with a vibrant colour palette across the collection. A sumptuous and warm piece that makes any house a home.

**1406**Raspberry Herringbone

**1475**Beige Herringbone

**1427**Mustard Mix Herringbone

**1430**Baby Pink Herringbone

**1419** White Mint Herringbone

**1424** Yellow Herringbone

**1488**Pale Grey Cream Herringbone

**1476**Denim Cream Herringbone

**1423**Duck Egg Herringbone

**1474**Grey Herringbone

**1467** Green Beige Cream Overcheck

**1417** Green Aqua Herringbone

1408 Dark Navy Herringbone

**1486**White Grey Herringbone Block Check