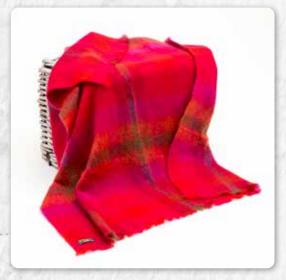

# Mohair Throw

70% Mohair, 30% Wool - 137 x 182cms (54" x 72")

LM502 Watercolour Monet

LM552 Bright Red and Pink Check

**LM556**Bright Orange Red and Blue Check

LM575 Red Pink Block

LM596
Bright Pink Mustard Purple and Aqua Block Check