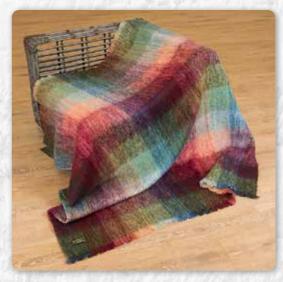

# Mohair Throw

70% Mohair, 30% Wool - 137 x 182cms (54" x 72")

**LM517** Beige Grey Large Block

**LM550**Taupe Sky Blue and Brown Check

**LM521**Pale Green and Blue Plain

**LM503** Navy Blue Aqua Block

LM510 Cream, Pale Blue, Pale Green & Grey Mix Block Check