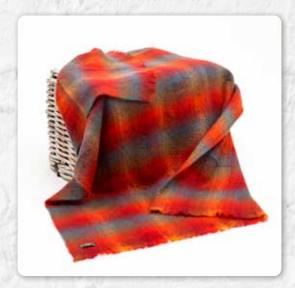

# Mohair Throw

70% Mohair, 30% Wool - 137 x 182cms (54" x 72")

LM502 Watercolour Monet

LM552 Bright Red and Pink Check

**LM556**Bright Orange Red and Blue Check

LM575 Red Pink Block

LM596
Bright Pink Mustard Purple and Aqua Block Check