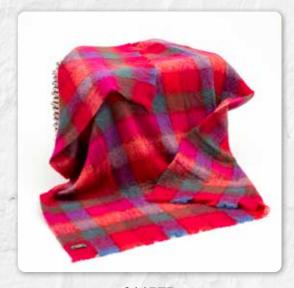

# Mohair Throw

70% Mohair, 30% Wool - 137 x 182cms (54" x 72")

LM502 Watercolour Monet

LM552 Bright Red and Pink Check

**LM556**Bright Orange Red and Blue Check

LM575 Red Pink Block

LM596
Bright Pink Mustard Purple and Aqua Block Check