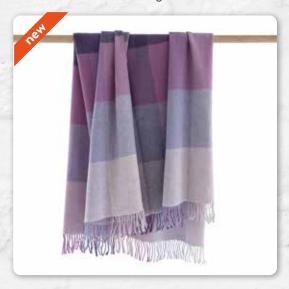

# Merino Wool Cashmere Throw 95% Merino, 5% Cashmere 136 x 180 cms (54" x 71") A truly soft and luxurious throw with a vibrant colour palette across the collection. A sumptuous and warm piece that makes any house a home.

**1464** Pink, Purple & Mustard Check

**1463** Red Green Denim Herringbone

1405 Green Yellow Charcoal Diamond Weave

**1409** Pink Mauve Purple Diamond Weave

**1402**Orange Yellow Brown Mustard Stripe

**1401** Red Pink Biscuit Stripe