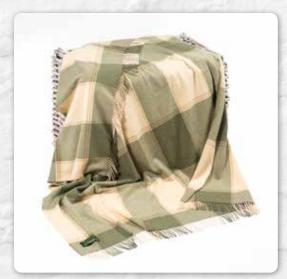

We look forward to working with you again in 2024 and we look forward to welcoming our new customers as well.

Wool Angora Throw 75% SuperfineWool, 25% Caregora Angora - 136 x 190cms (54" x 71")

4002 Green Beige

4005 Blue Beige

4003 Brown Beige

4004 Grey Beige