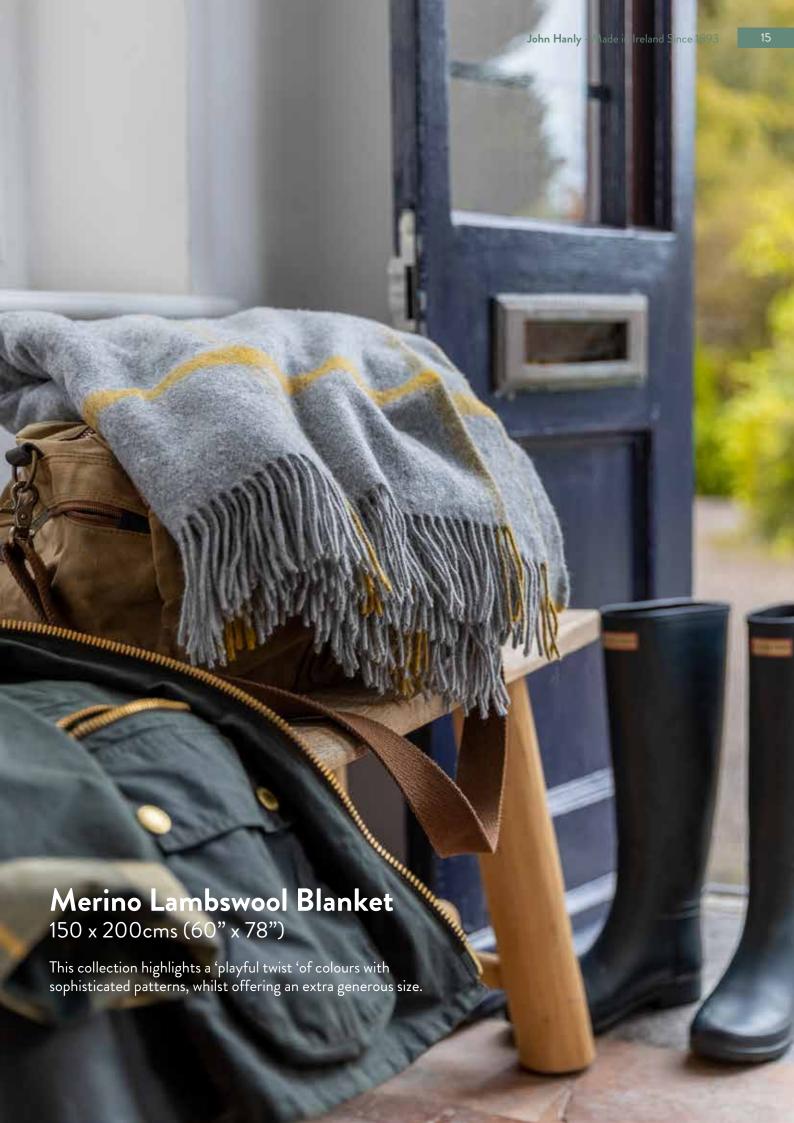

## Merino Lambswool Blanket

150 x 200cms (60" x 78")

**3149**Denim White Horizontal Stripe

**3146**White with Denim Stripe

**3150**Blue & White Stripe

**3129**Grey Duck Egg Check

**3137**Grey Aqua Orange Mustard Check