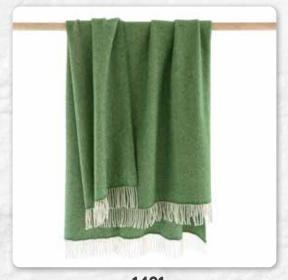

# Merino Wool Cashmere Throw 95% Merino, 5% Cashmere 136 x 180 cms (54" x 71") A truly soft and luxurious throw with a vibrant colour palette across the collection. A sumptuous and warm piece that makes any house a home.

**1490**Grey Stone Beige Stripe

**1491**Green Herringbone

**1441**Red Wine Burgundy Blocks

**1442**Purple Lavender Lilac Blocks

**1434**Sea Blues Herringbone

**1437**Orange Bronze Herringbone

**1440**Lavender Purple Herringbone