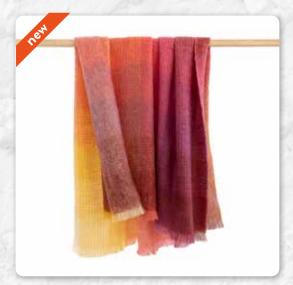

# Mohair Throw

70% Mohair, 30% Wool - 137 x 182cms (54" x 72")

LM502 Watercolour Monet

LM552 Bright Red and Pink Check

**LM556**Bright Orange Red and Blue Check

LM575 Red Pink Block

LM596
Bright Pink Mustard Purple and Aqua Block Check