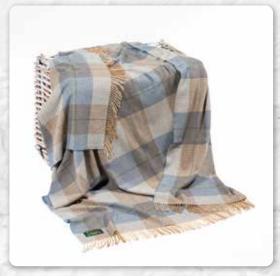

# Merino Wool Cashmere Throw 95% Merino, 5% Cashmere 136 x 180 cms (54" x 71") A truly soft and luxurious throw with a vibrant colour palette across the collection. A sumptuous and warm piece that makes any house a home.

**1406**Raspberry Herringbone

**1475**Beige Herringbone

**1427**Mustard Mix Herringbone

**1430**Baby Pink Herringbone

**1419** White Mint Herringbone

**1424** Yellow Herringbone

**1488**Pale Grey Cream Herringbone

**1476**Denim Cream Herringbone

**1423**Duck Egg Herringbone

**1474**Grey Herringbone

**1467** Green Beige Cream Overcheck

**1417** Green Aqua Herringbone

1408 Dark Navy Herringbone

**1486**White Grey Herringbone Block Check