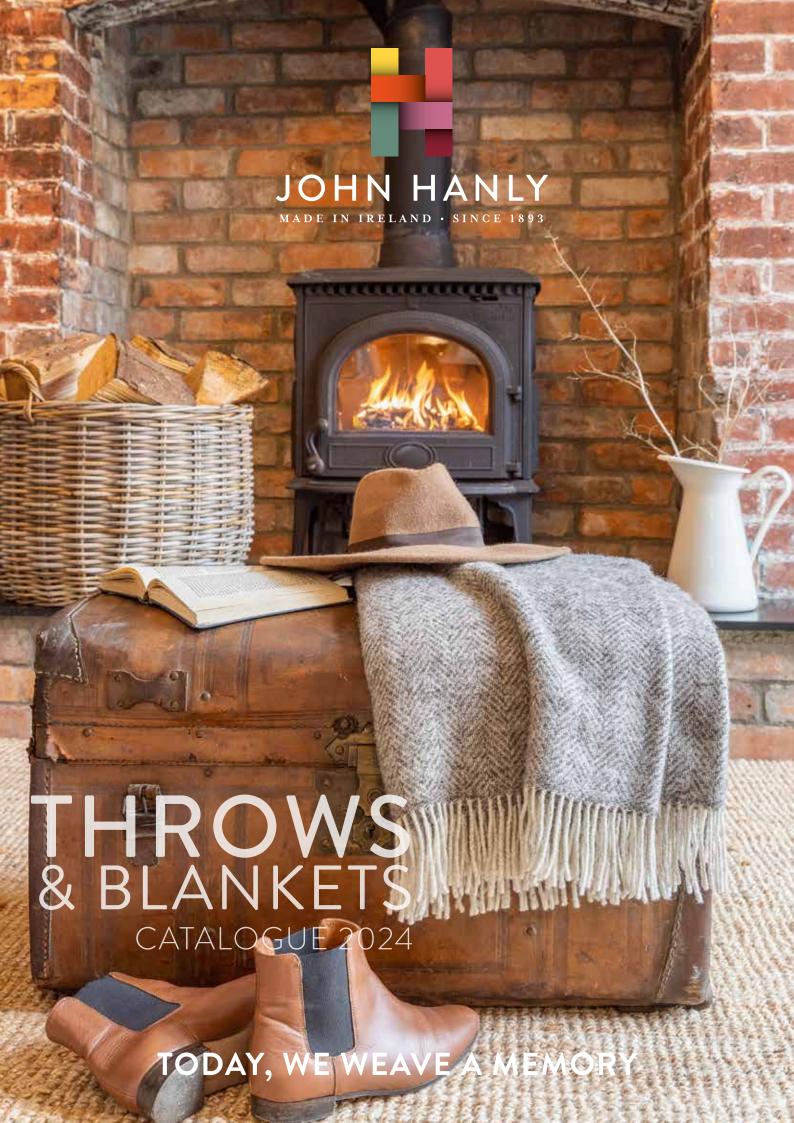

Once more I have the privilege of being able to say thank you to all our loyal customers who have supported us in 2023 and to welcome all new customers to the world of John Hanly & Co in 2024.

We will continue to serve you with existing and new products in 2024, all made from sustainable fibres with all our energy coming from renewable resources.

We look forward to working with you again in 2024 and we look forward to welcoming our new customers as well.

Wool Angora Throw 75% SuperfineWool, 25% Caregora Angora - 136 x 190cms (54" x 71")

4002 Green Beige