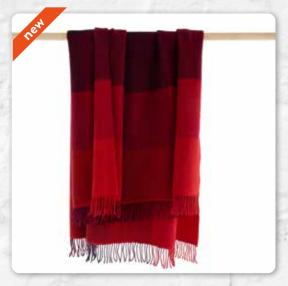

# Merino Wool Cashmere Throw 95% Merino, 5% Cashmere 136 x 180 cms (54" x 71") A truly soft and luxurious throw with a vibrant colour palette across the collection. A sumptuous and warm piece that makes any house a home.

**1464** Pink, Purple & Mustard Check

**1463** Red Green Denim Herringbone

1405 Green Yellow Charcoal Diamond Weave

**1409** Pink Mauve Purple Diamond Weave

**1402**Orange Yellow Brown Mustard Stripe

**1401** Red Pink Biscuit Stripe