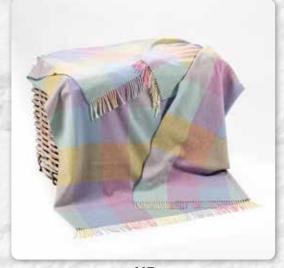

# Merino Wool Cashmere Throw 95% Merino, 5% Cashmere 136 x 180 cms (54" x 71") A truly soft and luxurious throw with a vibrant colour palette across the collection. A sumptuous and warm piece that makes any house a home.

**1406**Raspberry Herringbone

**1475**Beige Herringbone

**1427**Mustard Mix Herringbone

**1430**Baby Pink Herringbone

**1419** White Mint Herringbone

**1424** Yellow Herringbone

**1488**Pale Grey Cream Herringbone

**1476**Denim Cream Herringbone

**1423**Duck Egg Herringbone

**1474**Grey Herringbone

**1467** Green Beige Cream Overcheck

**1417** Green Aqua Herringbone

1408 Dark Navy Herringbone

**1486**White Grey Herringbone Block Check