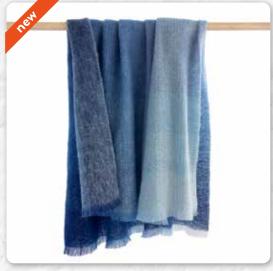

# **Mohair Throw**70% Mohair, 30% Wool - 137 x 182cms (54" x 72")

LM509 Pink Yellow Purple Multi Mix

**LM505** Multi Col Blues

LM508 Brown Tan Beige Mix

LM506 Blue Yellow Lime Brown Blocks

**LW152**Raspberry Purple Green and Orange Plaid