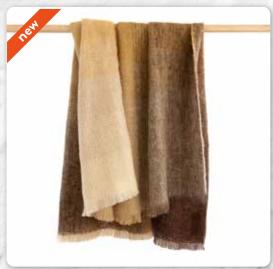

# Mohair Throw

70% Mohair, 30% Wool - 137 x 182cms (54" x 72")

**LM517** Beige Grey Large Block

**LM550**Taupe Sky Blue and Brown Check

**LM521**Pale Green and Blue Plain

**LM503** Navy Blue Aqua Block

LM510 Cream, Pale Blue, Pale Green & Grey Mix Block Check