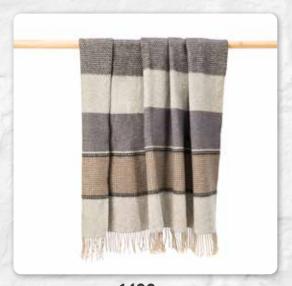

# Merino Wool Cashmere Throw 95% Merino, 5% Cashmere 136 x 180 cms (54" x 71") A truly soft and luxurious throw with a vibrant colour palette across the collection. A sumptuous and warm piece that makes any house a home.

**1406**Raspberry Herringbone

**1475**Beige Herringbone

**1427**Mustard Mix Herringbone

**1430**Baby Pink Herringbone

**1419** White Mint Herringbone

**1424** Yellow Herringbone

**1488**Pale Grey Cream Herringbone

**1476**Denim Cream Herringbone

**1423**Duck Egg Herringbone

**1474**Grey Herringbone

**1467** Green Beige Cream Overcheck

**1417** Green Aqua Herringbone

1408 Dark Navy Herringbone

**1486**White Grey Herringbone Block Check

**1422**Blue Mix Herringbone Block

**1461**Navy & Mustard Asymmetrical

1473 Cream Charcoal Large Block

**1485** Cream Grey Large Block Herringbone

1413 Beige Cream Check

**1484**Denim & Cream Grey Small Block Check

**1435** Grey Duck Egg Aqua Teal Check

1458 Grey Mustard Plaid

**1414**Denim Cream and Pale Grey Check

1489 Grey Silver Border Check

1418
Bright Yellow Pink Blue and Green Check

**1472**Orange Cerise Mulit Check

**1464** Pink, Purple & Mustard Check

**1463** Red Green Denim Herringbone

1405 Green Yellow Charcoal Diamond Weave

**1409** Pink Mauve Purple Diamond Weave

**1402**Orange Yellow Brown Mustard Stripe

**1401** Red Pink Biscuit Stripe

**1490**Grey Stone Beige Stripe

**1491**Green Herringbone

**1441**Red Wine Burgundy Blocks

**1442**Purple Lavender Lilac Blocks

**1434**Sea Blues Herringbone

**1437**Orange Bronze Herringbone

**1440**Lavender Purple Herringbone

**1439**Dusty Pink Bubblegum Herringbone

Raspberry Herringbone

Baby Pink Herringbone