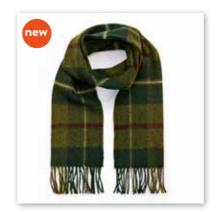

### Irish Wool Scarf Short

30 x 150cms (12" x 60") 100% Lambswool

206 Country Green Red Cream Plaid

**210** Rust Brown Blue Red Plaid

**215**Grey Silver Charcoal Plaid

**225**Denim Blue Beige Charcoal Plaid

**204** Dress Stewart Tartan

**202** Camel of Merrick Tartan

**244**Red Royal Stewart Tartan

**203** Dress Gordon Tartan

**217** Kilgore Tartan

Black Stewart Tartan

**245** Black Watch Tartan

**200** Hunting Mcleod