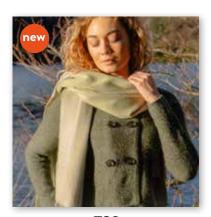

### Merino Wool Cashmere Scarf

23 x 200cms (9" x 78") 95% Merino Wool, 5% Cashmere

2405

2406 2407

2408

2409

2421

Merino Wool Cashmere Scarf

2404

Grey to Blue Mix

Greys and Mustard Stripe

2425 2403 Grey & Navy Herringbone Green Charcoal Herringbone

2422 Silver Grey Herringbone

2441 Denim with Beige Red Windowpane

Green with Beige Green Windowpane

2437 Navy Denim Blue Stripe