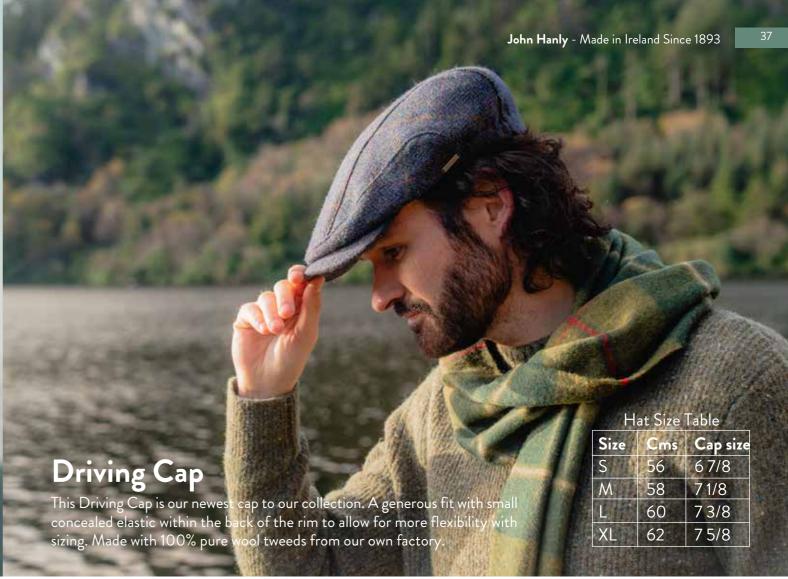

8 PC H27 Navy Herringbone Donegal

8 PC H30 Navy Plain Donegal

8 PC D20 Charcoal Black Herringbone Donegal Charcoal Black Herringbone

8 PC D41

**DC BLA** Black

**DC D41** 

**DC H27** Charcoal Black Herringbone Denim Navy Herringbone Donegal

**DC H100** Navy Green Mix Windowpane

8 PC H36

Green Brown Donegal

8 PC H14 8 PC H15 Brown Green Donegal Herringbone Moss Green Donegal Herringbone

**DC H101** Sea Green & Blue Windowpane

**DC H102** Brown & Green Tweed