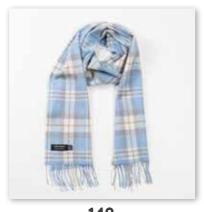

### Oversized Merino Scarf

76 x 200 cms (30" x 78")

**792** Green Oyster

**785** Rust Brown Beige Plaid

**786** Pink Purple Plaid

**788** Green Navy Cream Plaid

**781**Baby Pink Glencheck

**782** Baby Blue Glencheck