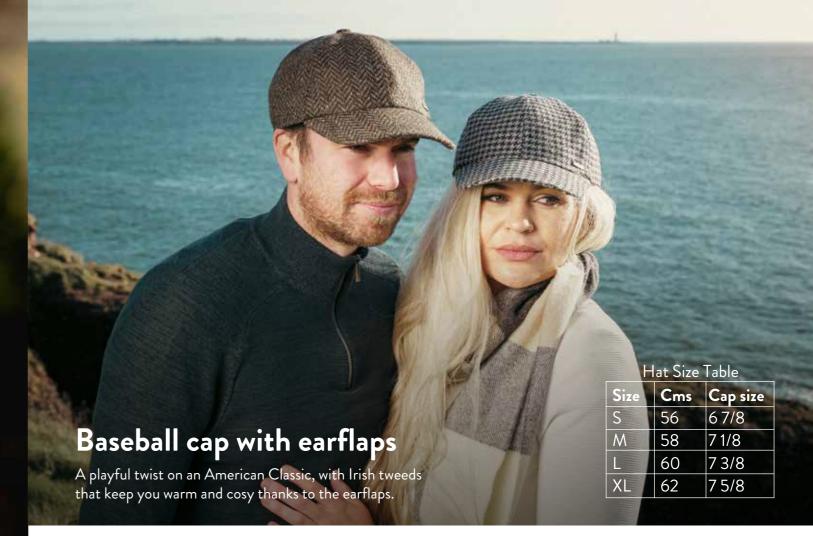

**BC H65** Loden Rust

**BC H58**Dark Green Black Herringbone

Irish Tweed Patch Caps

Quintessentially Irish, no matter what your

Baseball Caps are suitable for one and all.

style this range of classic flat caps, Driving &