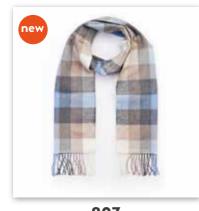

## Merino Luxury Wool Scarf 30 x 180cms (12" x 71")

800 Green Brown Charcoal Camel Check

801 Pink Brown Charcoal Camel Check

802 Green Rust Orange Brown Check

803 Wine Blue Sky Silver Check

804

805 Camel Grey Stone White Block Check Pink Raspberry Blue Green Block Check