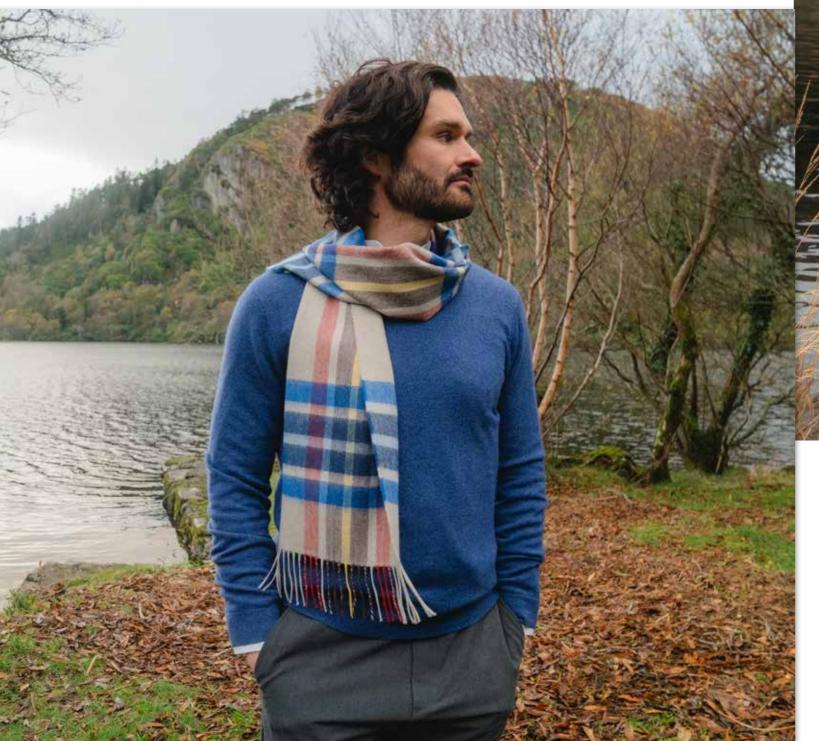

## Merino Luxury Wool Scarf 30 x 180cms (12" x 71")

800 Green Brown Charcoal Camel Check

801 Pink Brown Charcoal Camel Check

802 Green Rust Orange Brown Check

803 Wine Blue Sky Silver Check

804

805 Camel Grey Stone White Block Check Pink Raspberry Blue Green Block Check