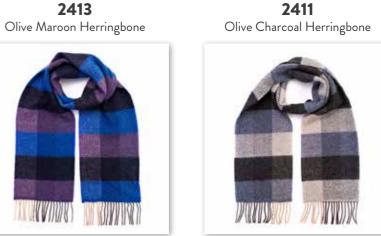

### Merino Wool Cashmere Scarf

23 x 200cms (9" x 78") 95% Merino Wool, 5% Cashmere

2405

2406 2407

2408

2409

2421

Merino Wool Cashmere Scarf

2404

Grey to Blue Mix

Greys and Mustard Stripe

2425 2403 Grey & Navy Herringbone Green Charcoal Herringbone

2422 Silver Grey Herringbone

2441 Denim with Beige Red Windowpane

Green with Beige Green Windowpane