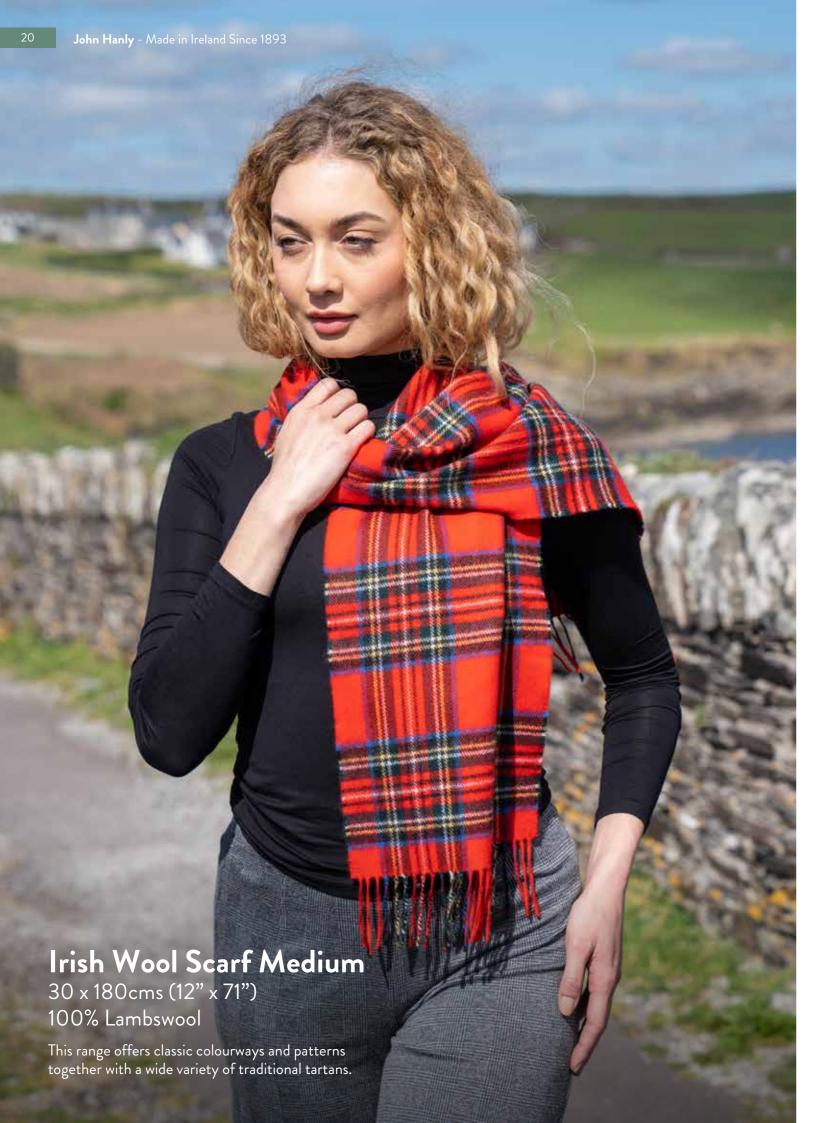

### Irish Wool Scarf Medium

30 x 180cms (12" x 71") 100% Lambswool

Dress Stewart Tartan

Red Royal Stewart Tartan

548 Kilgore Tartan

**502** Navy, Red and Bottle Green Check

501 Antique Dress Stewart

526 Black Watch Tartan