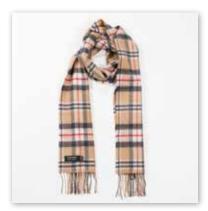

100% Cashmere Scarf 25 x 210cm (10 x 82")

Our 100% cashmere scarf is not just an accessory; it's an investment in comfort and style. The scarf boasts a velvety texture that feels incredibly smooth against the skin. The natural fibers of cashmere create a lightweight and breathable fabric, making it comfortable to wear throughout the year.

### 100% Cashmere Scarf

25 x 210cms (10" x 82")

**471** Charcoal

469 Beige

**475** Royal Blue

**470** Navy

474 Taupe

**472** Denim Blue