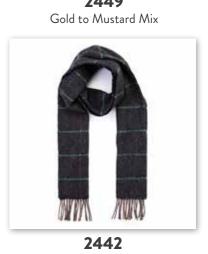

2404

Grey to Blue Mix

Greys and Mustard Stripe

2425 2403 Grey & Navy Herringbone Green Charcoal Herringbone

2422 Silver Grey Herringbone

2441 Denim with Beige Red Windowpane

Green with Beige Green Windowpane