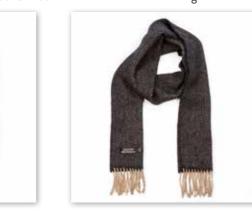

### Merino Wool Cashmere Scarf

23 x 200cms (9" x 78") 95% Merino Wool, 5% Cashmere

2405

2406 2407

2408

2409

2421

Merino Wool Cashmere Scarf

2404

Grey to Blue Mix

Greys and Mustard Stripe

2425 2403 Grey & Navy Herringbone Green Charcoal Herringbone

2422 Silver Grey Herringbone

2441 Denim with Beige Red Windowpane

Green with Beige Green Windowpane