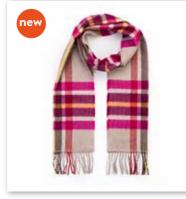

## Merino Luxury Wool Scarf 30 x 180cms (12" x 71")

800 Green Brown Charcoal Camel Check

801 Pink Brown Charcoal Camel Check

802 Green Rust Orange Brown Check

803 Wine Blue Sky Silver Check

804

805 Camel Grey Stone White Block Check Pink Raspberry Blue Green Block Check