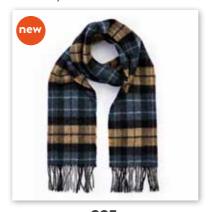

## Merino Luxury Wool Scarf 30 x 180cms (12" x 71")

800 Green Brown Charcoal Camel Check

801 Pink Brown Charcoal Camel Check

802 Green Rust Orange Brown Check

803 Wine Blue Sky Silver Check

804

805 Camel Grey Stone White Block Check Pink Raspberry Blue Green Block Check