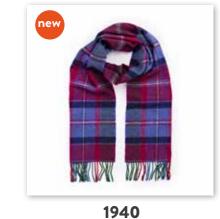

### Irish Wool Scarf Medium

30 x 180cms (12" x 71") 100% Lambswool

Dress Stewart Tartan

Red Royal Stewart Tartan

548 Kilgore Tartan

**502** Navy, Red and Bottle Green Check

501 Antique Dress Stewart

526 Black Watch Tartan