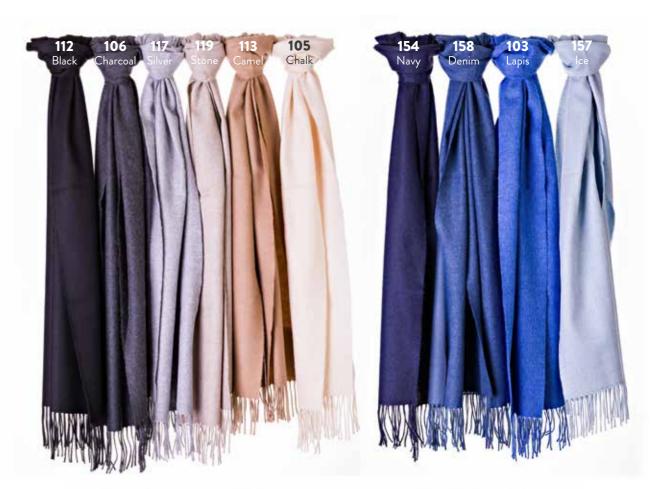

### 100% Cashmere Scarf

25 x 210cms (10" x 82")

**471** Charcoal

469 Beige

**475** Royal Blue

**470** Navy

474 Taupe

**472** Denim Blue

**460** Black

473 Maroon

**476** Pink