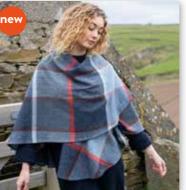

## Irish Wool Scarf Long 24 x 200cms (9" x 78") 100% Lambswool

1904 Purple Orange Pink Stripe Herringbone

1905 Grey Camel Silver Stripe Herringbone Beige Grey Blue Silver Navy Block Check

1920 Mustard Green Blue Orange Blackberry Check

# Irish Wool Scarf Long 24 x 200cms (9" x 78") 100% Lambswool

1946 Turquoise Green Blue Block

1939 Orange Grey Beige Multi Block

1909 Ecru Purple Heather Plaid

1979 Dark Green Mint Mustard Check

1972 Charcoal Beige Rust Plaid

## Irish Wool Scarf Long 24 x 200cms (9" x 78") 100% Lambswool

1912 Denim Navy Beige Block Check

1943 Green, Mustard and Purple Check

1985 Mustard Green Rust Check

1907 Snow Grey Charcoal Grey Check

1990 Blue Grey Rust Plaid