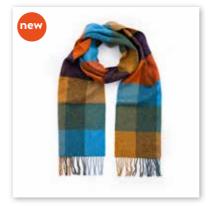

## Irish Wool Scarf Long 24 x 200cms (9" x 78") 100% Lambswool

1904 Purple Orange Pink Stripe Herringbone

1905 Grey Camel Silver Stripe Herringbone Beige Grey Blue Silver Navy Block Check

1920 Mustard Green Blue Orange Blackberry Check