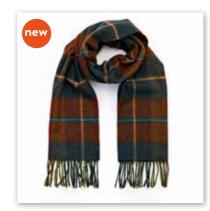

### Irish Wool Scarf Short 30 x 150cms (12" x 60") 100% Lambswool

**211**Red Green Yellow Check

**233**Grey Beige Black Check

**392**Multicolour Stripes

**341**Grey Herringbone

246 Black and White Glencheck

Charcoal and Multicoloured Window Pane