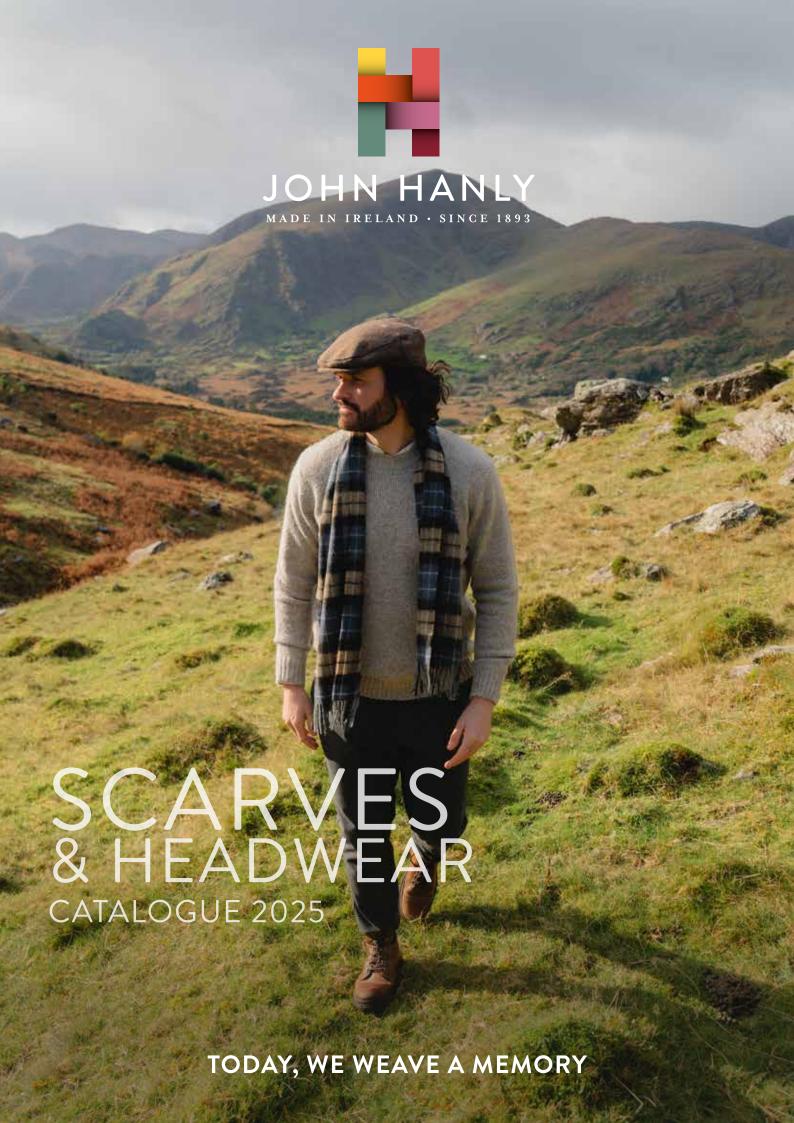

- 2. You will see the price of every product when you use the trade web site.
- 3. If an item is out of stock you will see a "return to stock" date against that product.



Merino Luxury Wool Scarf Oversized Merino Scarf Merino Wool Cashmere Scarf 13

16

20

22

26

Irish Wool Scarf Long Irish Wool Scarf Medium

Irish Wool Scarf Short

Lambswool Cape

Irish Tweed Flat Cap Irish Tweed Patch Cap Baseball Cap 36 8 Piece Cap Driving Cap 37

100% Cashmere Scarf 25 x 210cm (10 x 82")

Our 100% cashmere scarf is not just an accessory; it's an investment in comfort and style. The scarf boasts a velvety texture that feels incredibly smooth against the skin. The natural fibers of cashmere create a lightweight and breathable fabric, making it comfortable to wear throughout the year.

### 100% Cash