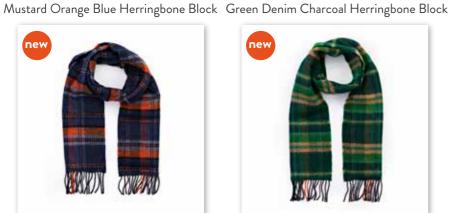

## Merino Luxury Wool Scarf 30 x 180cms (12" x 71")

800 Green Brown Charcoal Camel Check

801 Pink Brown Charcoal Camel Check

802 Green Rust Orange Brown Check

803 Wine Blue Sky Silver Check

804

805 Camel Grey Stone White Block Check Pink Raspberry Blue Green Block Check

806 Blue Brown Rust Stone Check

807 Blue Grey Stone White Block Check

808 Pink Wine Orange Stone Check

136 Classic Camel Tartan

Baby Blue Cream and Taupe Check

Baby Pink White Check

## Merino Luxury Wool Scarf 30 x 180cms (12" x 71")

118 Navy Beige Brown Check

176 Pale Grey White and Pink Check

192 Grey Beige and Light Green Check

140 Charcoal Silver Red Check

Green Blue Pink Plaid

Denim Green Check

133 Blue Navy Sand Block Check

142 Pink Mustard Sand Block Check

145 Yellow Green Brown Rust Block Check

102 Bright Rainbow Mix Small Block Check

Pink Red Purple Check

190 Orange Charcoal Plaid

## Merino Luxury Wool Scarf 30 x 180cms (12" x 71")

Aqua Grey Cream & Pink Block Check

153 Pink Green Block

162 Cream Brown & Black Block Check

120 Red Pink & Navy Block Check

122 Blue Purple Block Check

100 Grey Mix Block Check

181 Green Rust Check

107 Sea Green Rust Plaid

189 Denim Grey Plaid

195 Blue Navy Plaid

147 Blackwatch Tartan

152 Dress Stewart Tartan