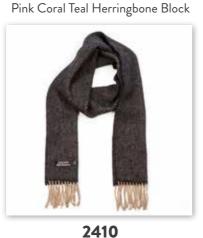

### Merino Wool Cashmere Scarf

23 x 200cms (9" x 78") 95% Merino Wool, 5% Cashmere

2405

2406 2407

2408

2409

2421

Merino Wool Cashmere Scarf

2404

Grey to Blue Mix

Greys and Mustard Stripe

2425 2403 Grey & Navy Herringbone Green Charcoal Herringbone

2422 Silver Grey Herringbone

2441 Denim with Beige Red Windowpane

Green with Beige Green Windowpane