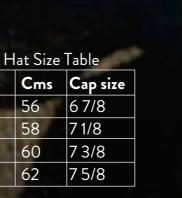

**BC H65** Loden Rust

**BC H58**Dark Green Black Herringbone

Irish Tweed Patch Caps

Quintessentially Irish, no matter what your

Baseball Caps are suitable for one and all.

style this range of classic flat caps, Driving &