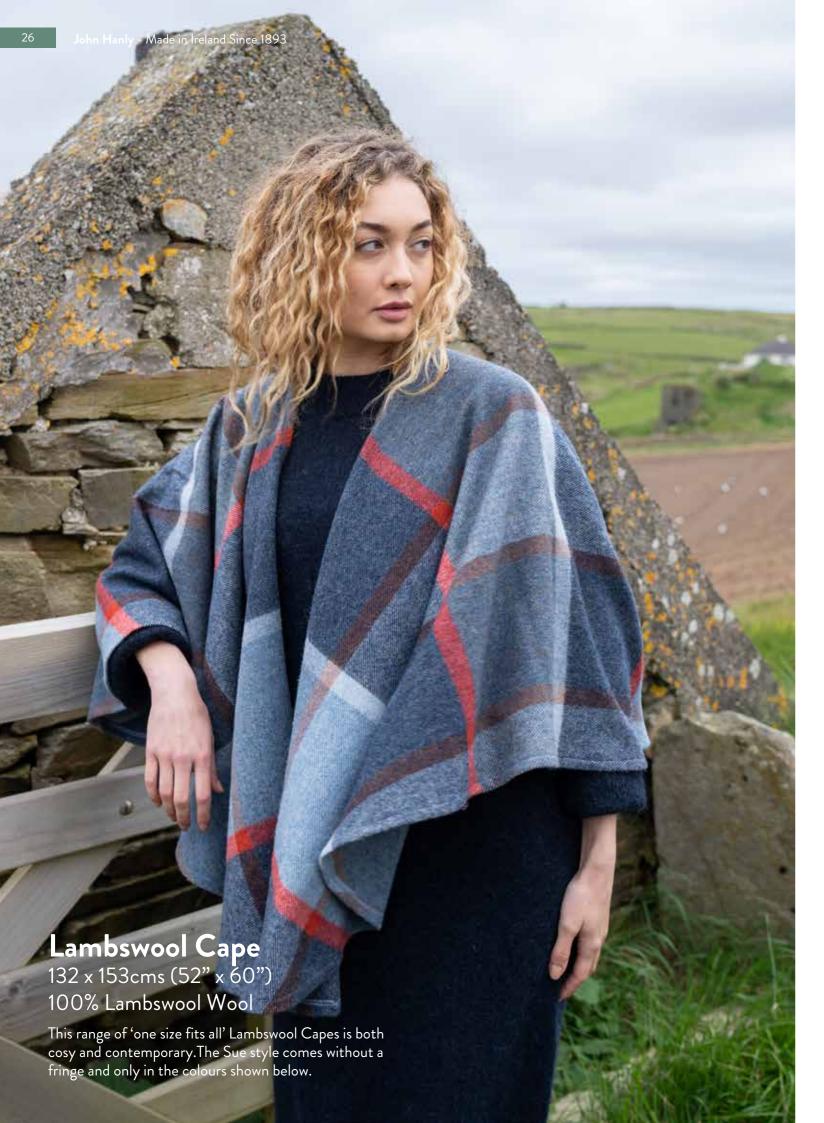

# **100% Lambswool Cape** 132 x 153cms (52" x 60") 100% Lambswool

**SUE 712** Mustard White Cream Grey Block

**SUE 713** Heather Cygnet Moss Beige Block

**SUE 714** Green Brown Orange Cream Check

**SUE 715** Blue Navy Rust Red Check