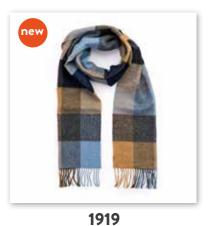

## Irish Wool Scarf Long 24 x 200cms (9" x 78") 100% Lambswool

1904 Purple Orange Pink Stripe Herringbone

1905 Grey Camel Silver Stripe Herringbone Beige Grey Blue Silver Navy Block Check

1920 Mustard Green Blue Orange Blackberry Check