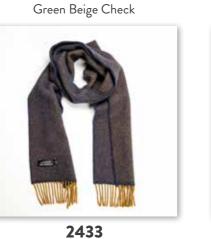

2404

Grey to Blue Mix

Greys and Mustard Stripe

2425 2403 Grey & Navy Herringbone Green Charcoal Herringbone

2422 Silver Grey Herringbone

2441 Denim with Beige Red Windowpane

Green with Beige Green Windowpane