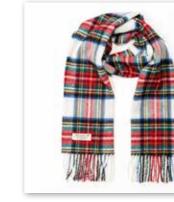

# Merino Luxury Wool Scarf 30 x 180cms (12" x 71")

146 Royal Stewart Tartan

156 Black Stewart Tartan

**789** Candy Pink Oyster

**790** Grey Oyster

**791** Blue Oyster