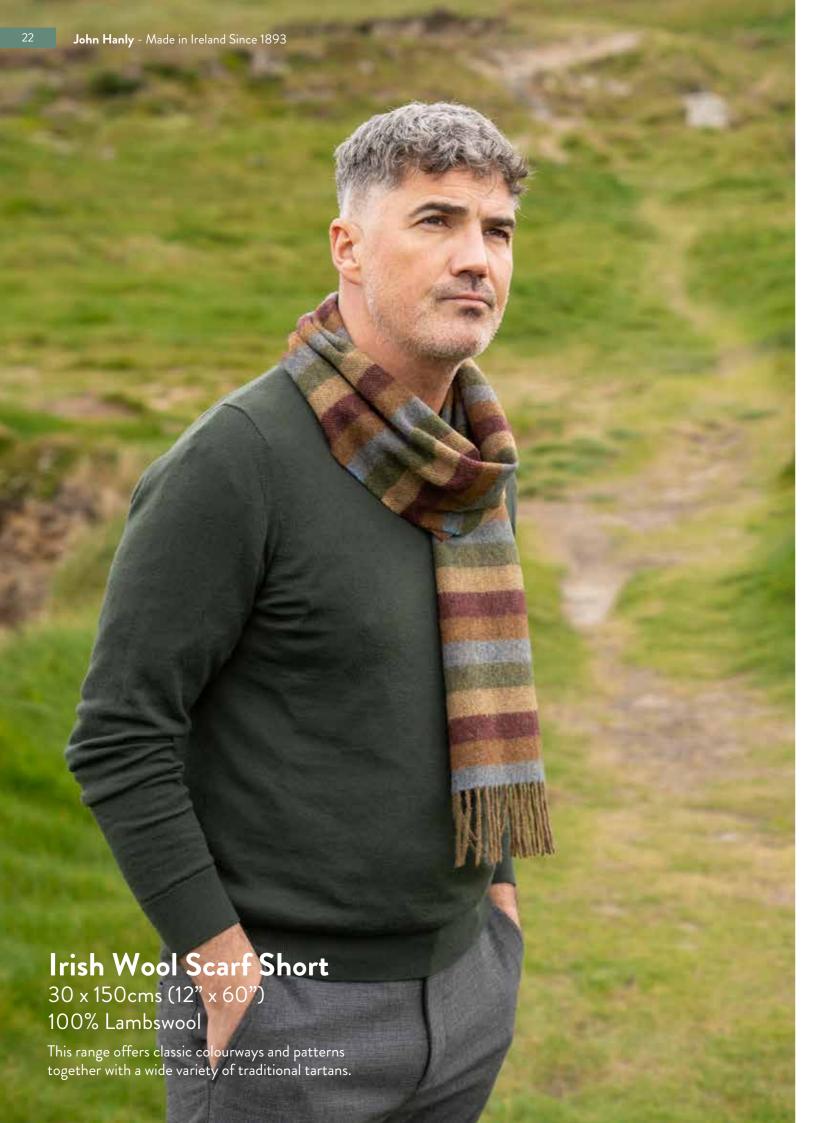

### Irish Wool Scarf Short

30 x 150cms (12" x 60") 100% Lambswool

206 Country Green Red Cream Plaid

**210** Rust Brown Blue Red Plaid

**215**Grey Silver Charcoal Plaid

**225**Denim Blue Beige Charcoal Plaid

**204** Dress Stewart Tartan

**202** Camel of Merrick Tartan

**244**Red Royal Stewart Tartan

**203** Dress Gordon Tartan

**217** Kilgore Tartan

Black Stewart Tartan

**245** Black Watch Tartan

**200** Hunting Mcleod