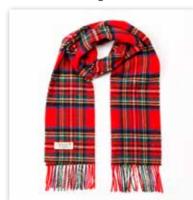

### Irish Wool Scarf Medium

30 x 180cms (12" x 71") 100% Lambswool

Dress Stewart Tartan

Red Royal Stewart Tartan

548 Kilgore Tartan

**502** Navy, Red and Bottle Green Check

501 Antique Dress Stewart

526 Black Watch Tartan