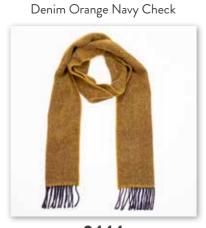

2404

Grey to Blue Mix

Greys and Mustard Stripe

2425 2403 Grey & Navy Herringbone Green Charcoal Herringbone

2422 Silver Grey Herringbone

2441 Denim with Beige Red Windowpane

Green with Beige Green Windowpane