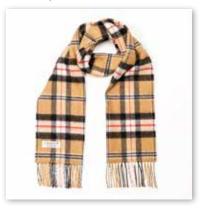

## Irish Wool Scarf Long 24 x 200cms (9" x 78") 100% Lambswool

1904 Purple Orange Pink Stripe Herringbone

1905 Grey Camel Silver Stripe Herringbone Beige Grey Blue Silver Navy Block Check

1920 Mustard Green Blue Orange Blackberry Check