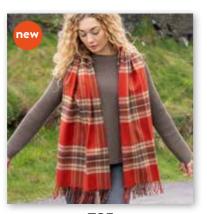

## Irish Wool Scarf Long 24 x 200cms (9" x 78") 100% Lambswool

1904 Purple Orange Pink Stripe Herringbone

1905 Grey Camel Silver Stripe Herringbone Beige Grey Blue Silver Navy Block Check

1920 Mustard Green Blue Orange Blackberry Check

1932 Purple Green Navy Check

Raspberry Red Lavender Purple Check

1964 Beige Orange Red Charcoal Plaid

1968 Navy Red Blue Wine Plaid

1924 Orange Teal and Denim Blue Small Block Check

1977 Bright Pink and Purple Check

1929 Brown Red Purple Block Check

1903 Red Plaid