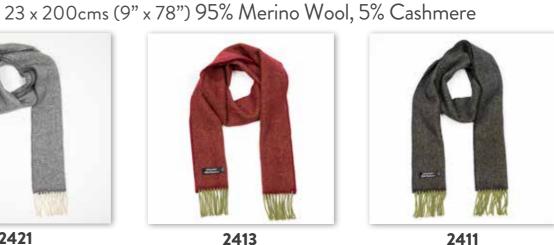

### Merino Wool Cashmere Scarf

23 x 200cms (9" x 78") 95% Merino Wool, 5% Cashmere

2405

2406 2407

2408

2409

2421

Merino Wool Cashmere Scarf