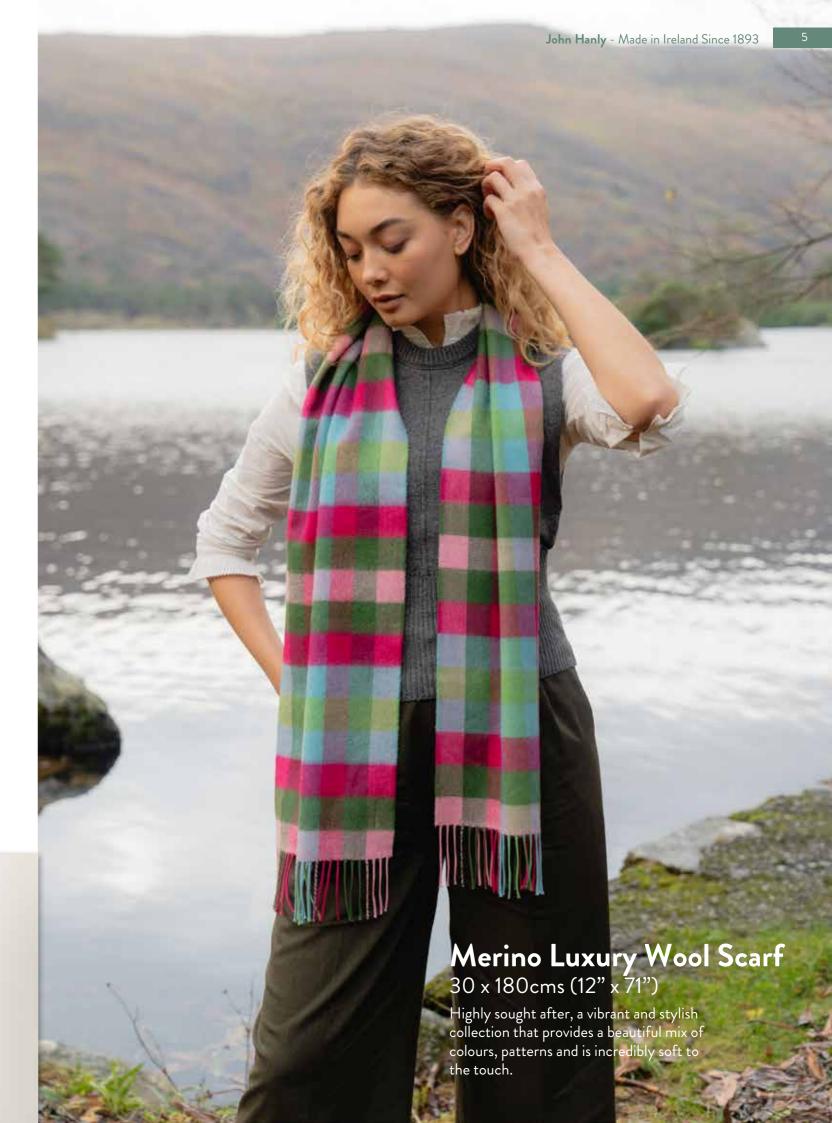

## Merino Luxury Wool Scarf 30 x 180cms (12" x 71")

800 Green Brown Charcoal Camel Check

801 Pink Brown Charcoal Camel Check

802 Green Rust Orange Brown Check

803 Wine Blue Sky Silver Check

804

805 Camel Grey Stone White Block Check Pink Raspberry Blue Green Block Check

## Merino Luxury Wool Scarf 30 x 180cms (12" x 71")

118 Navy Beige Brown Check

176 Pale Grey White and Pink Check

192 Grey Beige and Light Green Check

140 Charcoal Silver Red Check

Green Blue Pink Plaid

Denim Green Check

## Merino Luxury Wool Scarf 30 x 180cms (12" x 71")

Aqua Grey Cream & Pink Block Check

153 Pink Green Block

162 Cream Brown & Black Block Check

120 Red Pink & Navy Block Check

122 Blue Purple Block Check

100 Grey Mix Block Check

## Merino Luxury Wool Scarf 30 x 180cms (12" x 71")

# Merino Luxury Wool Scarf 30 x 180cms (12" x 71")

146 Royal Stewart Tartan

156 Black Stewart Tartan

**789** Candy Pink Oyster

**790** Grey Oyster

**791** Blue Oyster