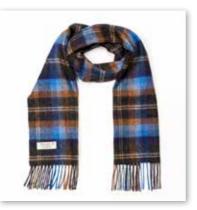

# Merino Luxury Wool Scarf 30 x 180cms (12" x 71")

146 Royal Stewart Tartan

156 Black Stewart Tartan

**789** Candy Pink Oyster

**790** Grey Oyster

**791** Blue Oyster