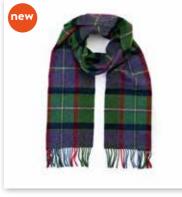

### Irish Wool Scarf Medium

30 x 180cms (12" x 71") 100% Lambswool

Dress Stewart Tartan

Red Royal Stewart Tartan

548 Kilgore Tartan

**502** Navy, Red and Bottle Green Check

501 Antique Dress Stewart

526 Black Watch Tartan