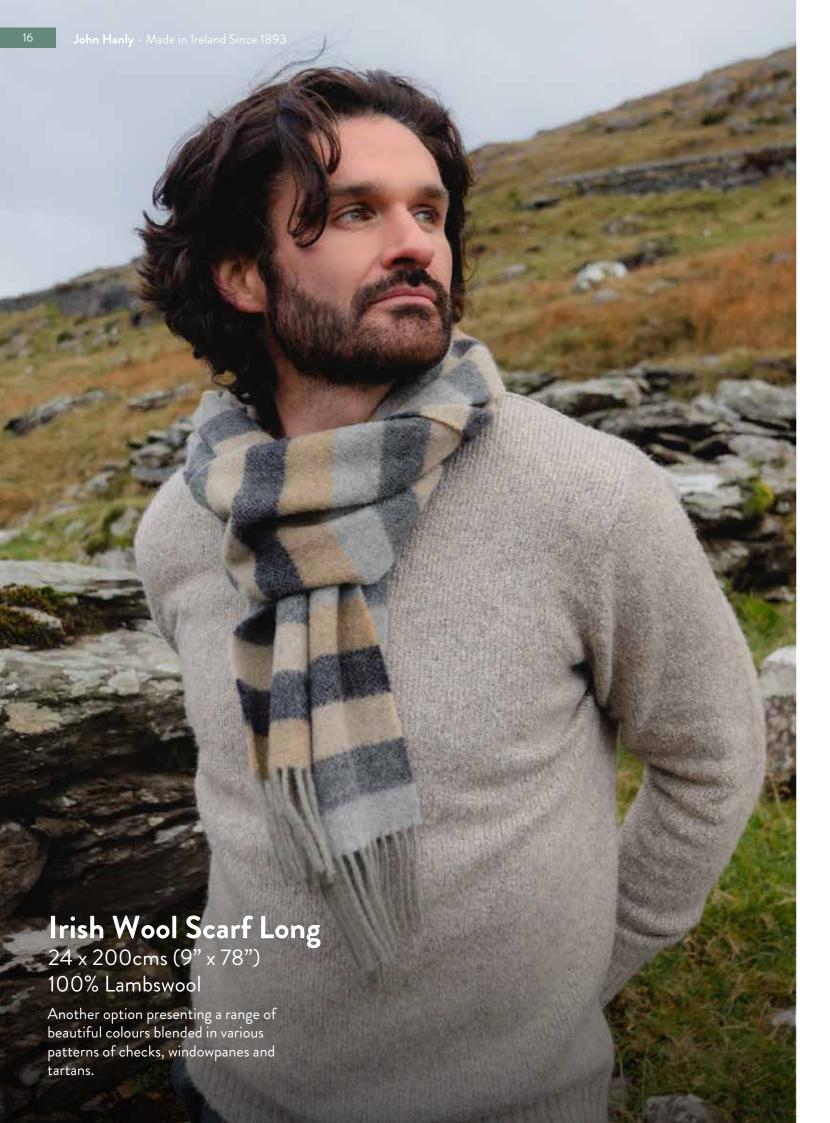

## Irish Wool Scarf Long 24 x 200cms (9" x 78") 100% Lambswool

1904 Purple Orange Pink Stripe Herringbone

1905 Grey Camel Silver Stripe Herringbone Beige Grey Blue Silver Navy Block Check

1920 Mustard Green Blue Orange Blackberry Check