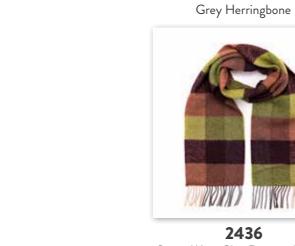

### Irish Wool Scarf Short 30 x 150cms (12" x 60") 100% Lambswool

**211**Red Green Yellow Check

**233**Grey Beige Black Check

**392**Multicolour Stripes

**341**Grey Herringbone

246 Black and White Glencheck