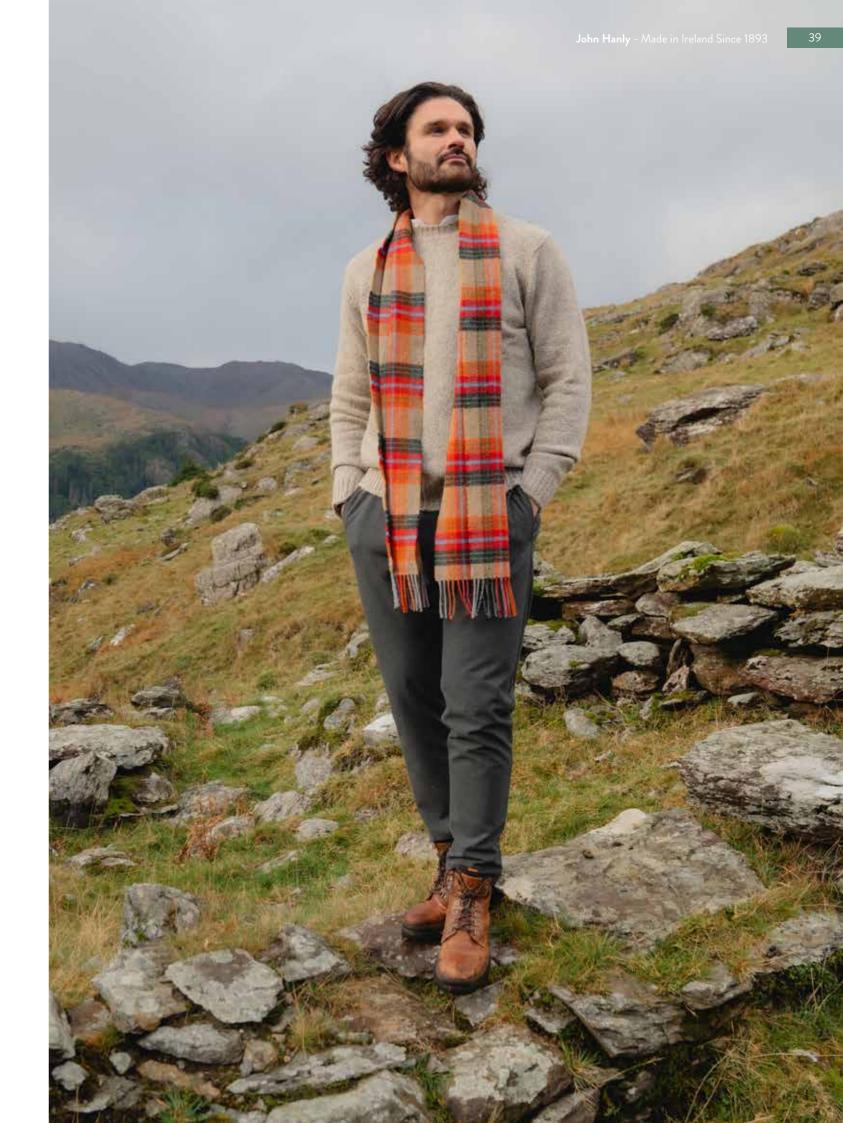

## Irish Wool Scarf Long 24 x 200cms (9" x 78") 100% Lambswool

1904 Purple Orange Pink Stripe Herringbone

1905 Grey Camel Silver Stripe Herringbone Beige Grey Blue Silver Navy Block Check

1920 Mustard Green Blue Orange Blackberry Check