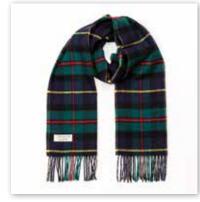

## Merino Luxury Wool Scarf 30 x 180cms (12" x 71")

800 Green Brown Charcoal Camel Check

801 Pink Brown Charcoal Camel Check

802 Green Rust Orange Brown Check

803 Wine Blue Sky Silver Check

804

805 Camel Grey Stone White Block Check Pink Raspberry Blue Green Block Check

806 Blue Brown Rust Stone Check

807 Blue Grey Stone White Block Check

808 Pink Wine Orange Stone Check

136 Classic Camel Tartan

Baby Blue Cream and Taupe Check

Baby Pink White Check