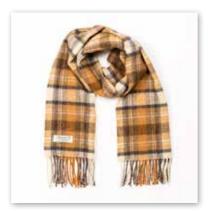

## Merino Luxury Wool Scarf 30 x 180cms (12" x 71")

Aqua Grey Cream & Pink Block Check

153 Pink Green Block

162 Cream Brown & Black Block Check

120 Red Pink & Navy Block Check

122 Blue Purple Block Check

100 Grey Mix Block Check

181 Green Rust Check

107 Sea Green Rust Plaid

189 Denim Grey Plaid

195 Blue Navy Plaid

147 Blackwatch Tartan

152 Dress Stewart Tartan