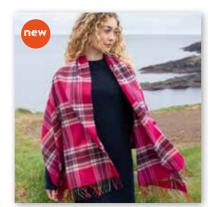

### Irish Wool Scarf Medium

30 x 180cms (12" x 71") 100% Lambswool

Dress Stewart Tartan

Red Royal Stewart Tartan

548 Kilgore Tartan

**502** Navy, Red and Bottle Green Check

501 Antique Dress Stewart

526 Black Watch Tartan

504 New Green and Yellow Tartan

551 Dress Gordon

578 Black Stewart

565 Charcoal Indigo Glencheck

533 Light Grey Charcoal Stripe

534 Rust Brown Red Plaid