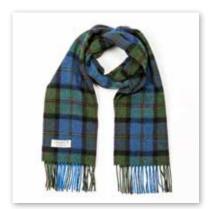

## Merino Luxury Wool Scarf 30 x 180cms (12" x 71")

118 Navy Beige Brown Check

176 Pale Grey White and Pink Check

192 Grey Beige and Light Green Check

140 Charcoal Silver Red Check

Green Blue Pink Plaid

Denim Green Check

133 Blue Navy Sand Block Check

142 Pink Mustard Sand Block Check

145 Yellow Green Brown Rust Block Check

102 Bright Rainbow Mix Small Block Check

Pink Red Purple Check

190 Orange Charcoal Plaid