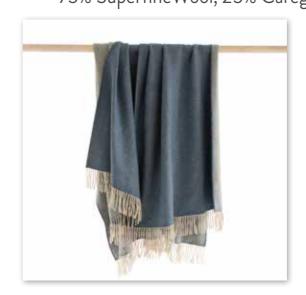

John Hanly - Made in Ireland Since 1893 John Hanly - Made in Ireland Since 1893

Wool Angora Throw
75% SuperfineWool, 25% Caregora Angora - 134 x 184cms (52" x 72")

4010 Green Cream Windowpane Check

4007

4009 Camel Cream Windowpane Check

4002 Green Beige

4003 Brown Beige

Wool Angora Throw
75% SuperfineWool, 25% Caregora Angora - 134 x 184cms (52" x 72")

4005 Blue Beige

4004 Grey Beige