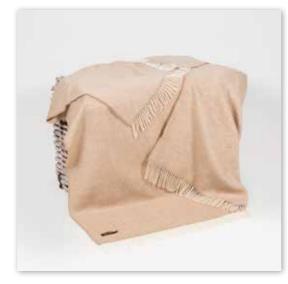

## John Hanly - Made in Ireland Since 1893 Lambswool Throw 137 x 180cms (54" x 71") 100% Lambswool A collection offering more traditional patterns whilst utilising dynamic colourways which create cosy and desirable throws.