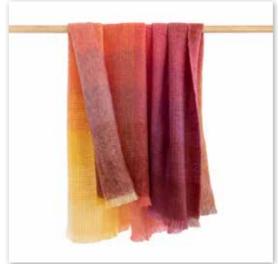

## John Hanly - Made in Ireland Since 1893 Lambswool Throw 137 x 180cms (54" x 71") 100% Lambswool A collection offering more traditional patterns whilst utilising dynamic colourways which create cosy and desirable throws.