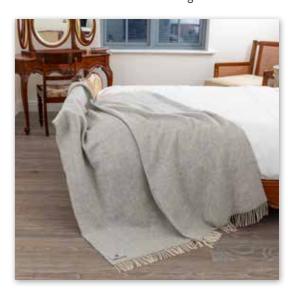

## Merino Lambswool Blanket

150 x 200cms (60" x 78")

3162 Camel Beige Grey Herringbone Stripe

**3164**Pink Orange White Stripe

**3141**Green Grey Diffused Check

3163 Pink Green Purple Herringbone Stripe

**3165** Lime Green White Stripe