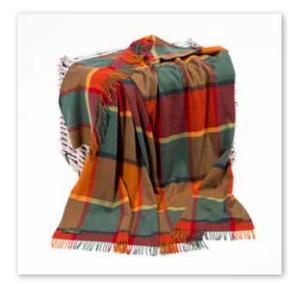

## John Hanly - Made in Ireland Since 1893 Lambswool Throw 137 x 180cms (54" x 71") 100% Lambswool A collection offering more traditional patterns whilst utilising dynamic colourways which create cosy and desirable throws.