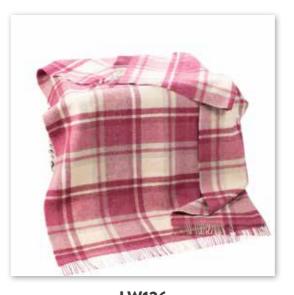

## Irish Picnic Blanket

100% Pure Wool - 136 x 180cms (LW) (54" x 71")

**LW100**Denim Green Camel Burgundy Plaid

**LW120** Lichen Sea Green and Beige Plaid

**LW126** Natural Pink Mix Plaid

**LW164** White Sea Green Block