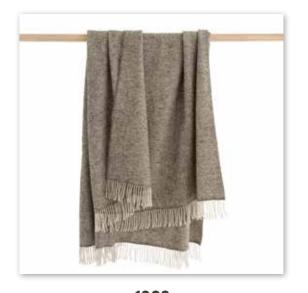

## Merino Lambswool Blanket

150 x 200cms (60" x 78")

3162 Camel Beige Grey Herringbone Stripe

**3164**Pink Orange White Stripe

**3141**Green Grey Diffused Check

3163 Pink Green Purple Herringbone Stripe

**3165** Lime Green White Stripe