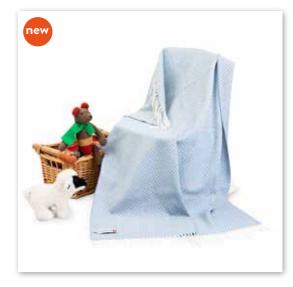

# Merino Wool Cashmere Baby Blanket & Gift Box 70 x 100 cms (27" x 40") 95% Merino, 5% Cashmere. Beautiful heirloom pieces celebrating baby's beginnings. Soft, snuggly and warm as a hug, each blanket comes in a uniquely designed box which captures the joy of unforgettable memories in the making.

## Merino Wool Cashmere Baby Blanket

70 x 100cms (27" x 40")

**BB17**Baby Pink

70 x 100cms (27" x 40")

100% Lambswool.

Soft snuggly and as warm as a hug, each blanket comes in a uniquely designed box. A beautiful heirloom celebrating baby's beginnings.