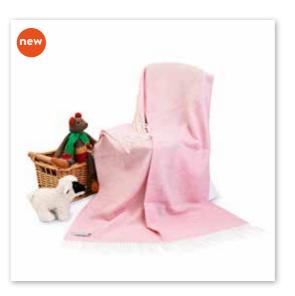

## John Hanly - Made in Ireland Since 1893 Lambswool Throw 137 x 180cms (54" x 71") 100% Lambswool A collection offering more traditional patterns whilst utilising dynamic colourways which create cosy and desirable throws.