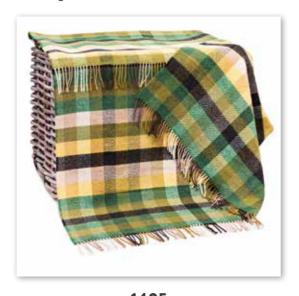

## Lambswool Throw

100% Lambswool - 137 x 180cms (54" x 71")

**634**Blue Green Lilac Herringbone Check

**629** Cream and Brown Tartan Mix

**647** Green and Cream Check

**615** Pink Blue Yellow Lilac Block Check