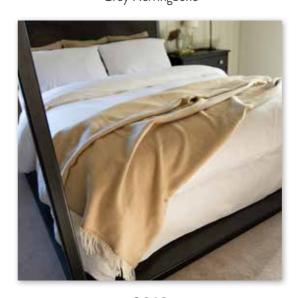

## Merino Lambswool Blanket

150 x 200cms (60" x 78")

3162 Camel Beige Grey Herringbone Stripe

**3164**Pink Orange White Stripe

**3141**Green Grey Diffused Check

3163 Pink Green Purple Herringbone Stripe

**3165** Lime Green White Stripe