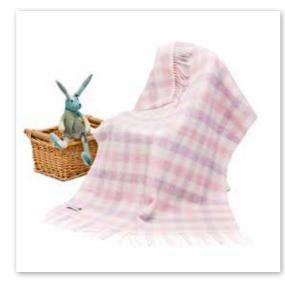

## Merino Wool Cashmere Throw 95% Merino, 5% Cashmere 136 x 180cms (54" x 71") A truly soft and luxurious throw with a vibrant colour palette across the collection. A sumptuous and warm piece that makes any house a home.