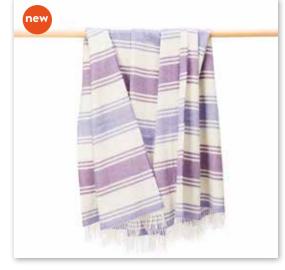

## Merino Wool Cashmere Throw

95% Merino 5% Cashmere - 136 x 180cms (54" x 71")

**1450**Blue Lavender Purple Diffused Stripe Textured Twill

1406 Raspberry Herringbone

**1475**Beige Herringbone

1430

**1427**Mustard Mix Herringbone