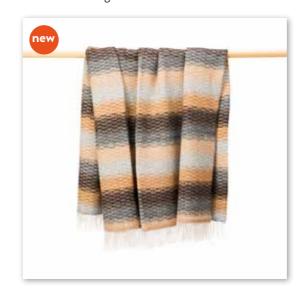

## Merino Wool Cashmere Throw

**1490**Grey Stone Beige Stripe

**1441** Red Wine Burgundy Blocks

**1467** Green Beige Cream Overcheck

**1442**Purple Lavender Lilac Blocks

**9002**Raspberry Herringbone

**9006**Baby Pink Herringbone