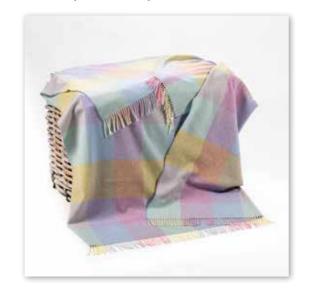

## Merino Wool Cashmere Throw 95% Merino, 5% Cashmere 136 x 180cms (54" x 71") A truly soft and luxurious throw with a vibrant colour palette across the collection. A sumptuous and warm piece that makes any house a home.