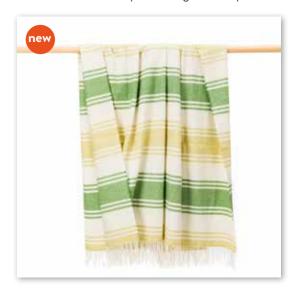

## Merino Lambswool Blanket

150 x 200cms (60" x 78")

3162 Camel Beige Grey Herringbone Stripe

**3164**Pink Orange White Stripe

**3141**Green Grey Diffused Check

3163 Pink Green Purple Herringbone Stripe

**3165** Lime Green White Stripe