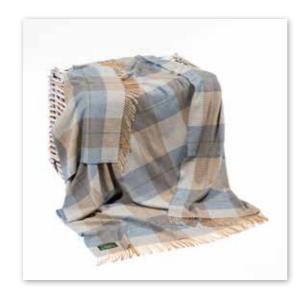

## Merino Lambswool Blanket

150 x 200cms (60" x 78")

3162 Camel Beige Grey Herringbone Stripe

**3164**Pink Orange White Stripe

**3141**Green Grey Diffused Check

3163 Pink Green Purple Herringbone Stripe

**3165** Lime Green White Stripe