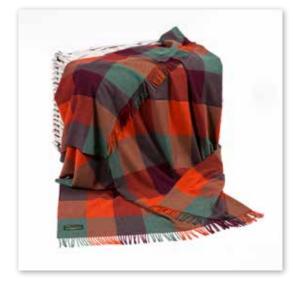

## Merino Wool Cashmere Throw 95% Merino, 5% Cashmere 136 x 180cms (54" x 71") A truly soft and luxurious throw with a vibrant colour palette across the collection. A sumptuous and warm piece that makes any house a home.