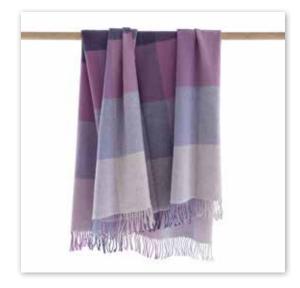

## Merino Wool Cashmere Throw

**1490**Grey Stone Beige Stripe

**1441** Red Wine Burgundy Blocks

**1467** Green Beige Cream Overcheck

**1442**Purple Lavender Lilac Blocks

**9002**Raspberry Herringbone

**9006**Baby Pink Herringbone