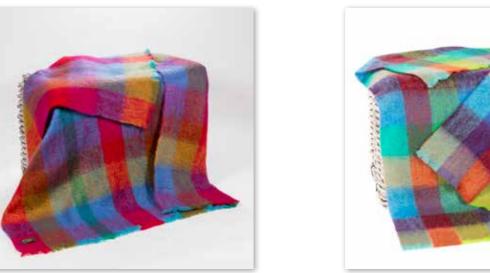

## Merino Wool Cashmere Throw 95% Merino, 5% Cashmere 136 x 180cms (54" x 71") A truly soft and luxurious throw with a vibrant colour palette across the collection. A sumptuous and warm piece that makes any house a home.