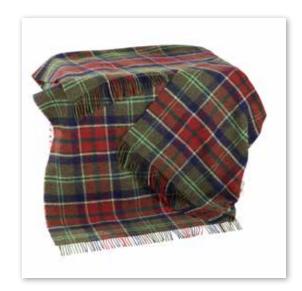

## Lambswool Throw

100% Lambswool - 137 x 180cms (54" x 71")

**644** Royal Stewart Tartan

**612**Blue Green Mustard Tan Large Blocks

Cream Green Blue Small Block

**620** Black Watch Tartan

Multi Col Green Large Blocks