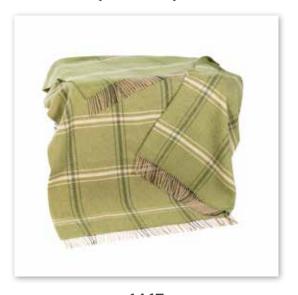

## Merino Wool Cashmere Throw 95% Merino, 5% Cashmere 136 x 180cms (54" x 71") A truly soft and luxurious throw with a vibrant colour palette across the collection. A sumptuous and warm piece that makes any house a home.