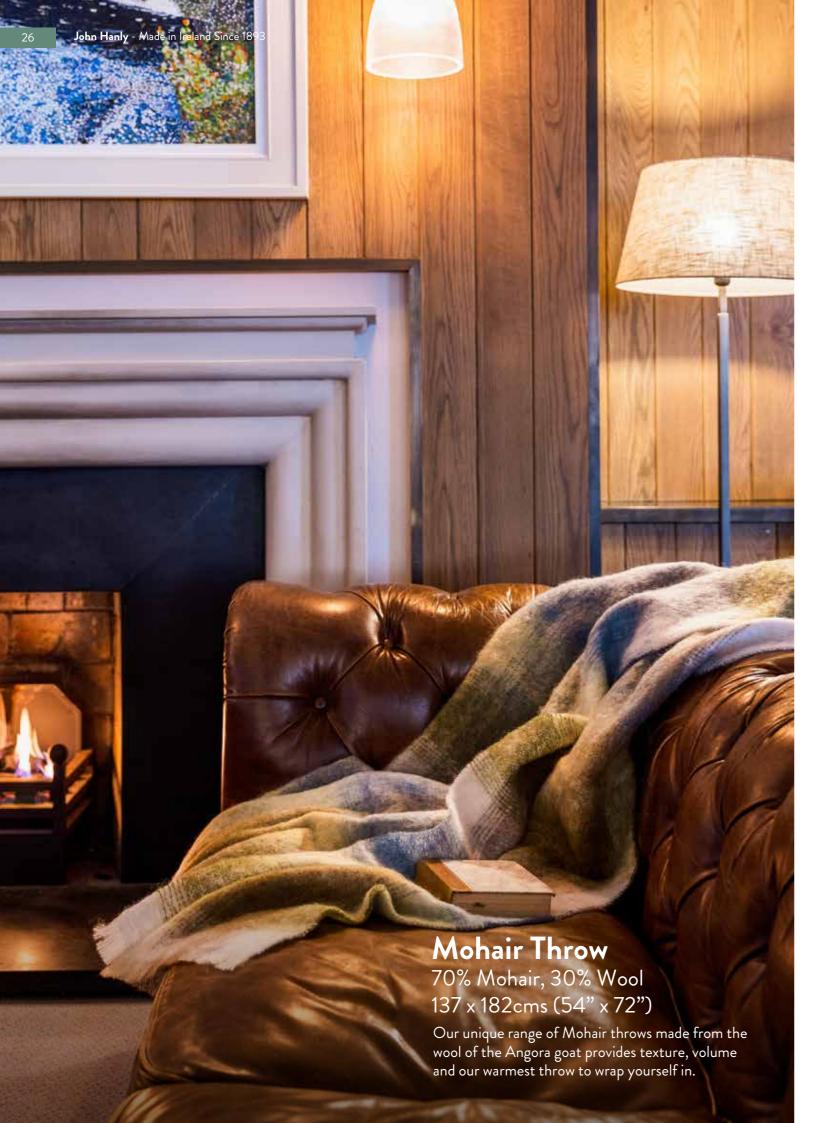

**628** Cream Green Small Block

**Mohair Throw**70% Mohair, 30% Wool - 137 x 182cms (54" x 72")

**LM517** Beige Grey Large Block

**LM550**Taupe Sky Blue and Brown Check

**LM521**Pale Green and Blue Plain

**LM503** Navy Blue Aqua Block