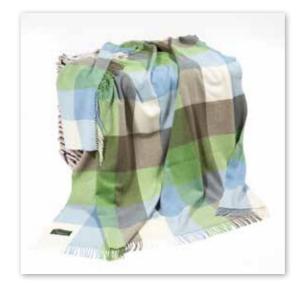

# John Hanly - Made in Ireland Since 1893 Irish Picnic Blanket 136 x 180cms (LW) (54" x 71") 100% Pure Wool A range of traditional wool throws. reflecting the rich and varied colours of the Irish countryside. The perfect partner for days out, beach trips & picnics – creating memories. 100% Pure Wool (Shetland wool)