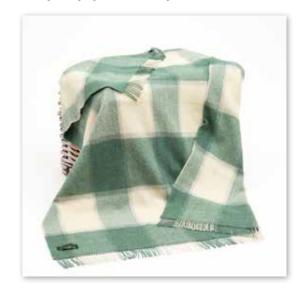

## Merino Lambswool Blanket

150 x 200cms (60" x 78")

**3140** Green Rust Mustard Plaid

**3157** Orange Rust Plaid

**3159** Blue Stripe

**3155**Green Windowpane

**3158**Blue Orange Plaid

**3160** Green Stripe