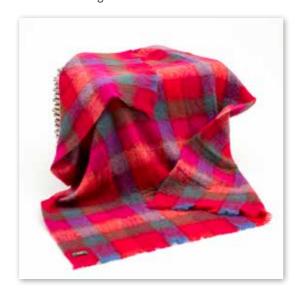

## Merino Wool Cashmere Throw

**1490**Grey Stone Beige Stripe

**1441** Red Wine Burgundy Blocks

**1467** Green Beige Cream Overcheck

**1442**Purple Lavender Lilac Blocks

**9002**Raspberry Herringbone

**9006**Baby Pink Herringbone