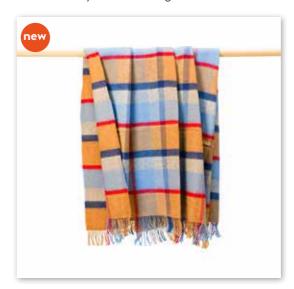

## Merino Wool Cashmere Throw

1428 Grey White Herringbone Check

1445 Orange Blue Silver Red Check

1452  ${\sf Camel\ Grey\ Brown\ Stone\ Diffused\ Stripe\ Textured\ Twill}$ 

1416 Green Cream Herringbone Check