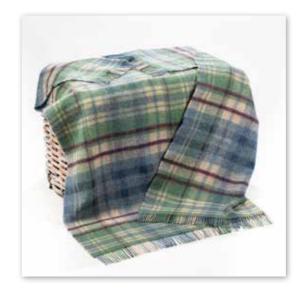

## Merino Lambswool Blanket

150 x 200cms (60" x 78")

3162 Camel Beige Grey Herringbone Stripe

**3164**Pink Orange White Stripe

**3141**Green Grey Diffused Check

3163 Pink Green Purple Herringbone Stripe

**3165** Lime Green White Stripe