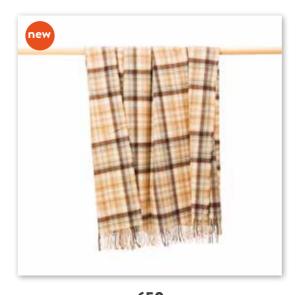

## Lambswool Throw

100% Lambswool - 137 x 180cms (54" x 71")

**607** Lavender Purple Violet Blue Check

**656**Blue Pink Grey Check

**659**Camel Silver Grey Cream Brown Check

**654** Green Red Navy Blue Check