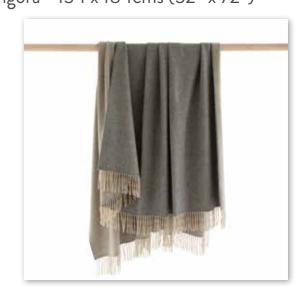

## Merino Lambswool Blanket

150 x 200cms (60" x 78")

3162 Camel Beige Grey Herringbone Stripe

**3164**Pink Orange White Stripe

**3141**Green Grey Diffused Check

3163 Pink Green Purple Herringbone Stripe

**3165** Lime Green White Stripe

## Merino Lambswool Blanket

150 x 200cms (60" x 78")

**3149**Denim White Horizontal Stripe

**3129**Grey Duck Egg Check

**3136**Grey Mustard Check

**3146**White with Denim Stripe

**3126**Grey with Multi Colour Window Pane

## Merino Lambswool Blanket

150 x 200cms (60" x 78")

**3140** Green Rust Mustard Plaid

**3157** Orange Rust Plaid

**3159** Blue Stripe

**3155**Green Windowpane

**3158**Blue Orange Plaid

**3160** Green Stripe