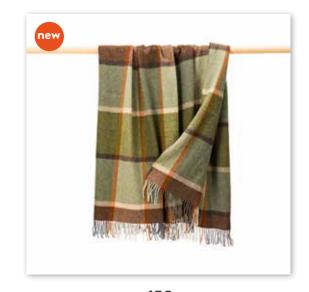

# John Hanly - Made in Ireland Since 1893 Irish Picnic Blanket 136 x 180cms (LW) (54" x 71") 100% Pure Wool A range of traditional wool throws. reflecting the rich and varied colours of the Irish countryside. The perfect partner for days out, beach trips & picnics – creating memories. 100% Pure Wool (Shetland wool)