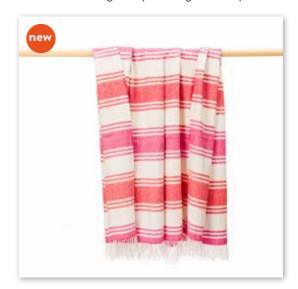

## Merino Lambswool Blanket

150 x 200cms (60" x 78")

**3149**Denim White Horizontal Stripe

**3129**Grey Duck Egg Check

**3136**Grey Mustard Check

**3146**White with Denim Stripe

**3126**Grey with Multi Colour Window Pane

**3131**Blue Green Lilac Peach Plaid