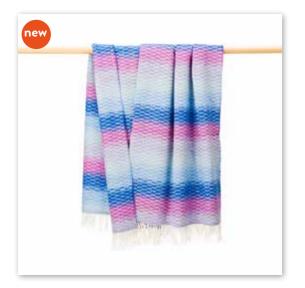

## Merino Wool Cashmere Throw 95% Merino, 5% Cashmere 136 x 180cms (54" x 71") A truly soft and luxurious throw with a vibrant colour palette across the collection. A sumptuous and warm piece that makes any house a home.