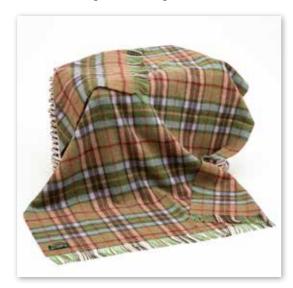

## John Hanly - Made in Ireland Since 1893 Lambswool Throw 137 x 180cms (54" x 71") 100% Lambswool A collection offering more traditional patterns whilst utilising dynamic colourways which create cosy and desirable throws.