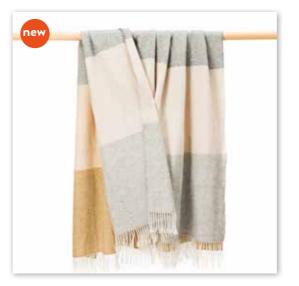

## Merino Lambswool Blanket

150 x 200cms (60" x 78")

3162 Camel Beige Grey Herringbone Stripe

**3164**Pink Orange White Stripe

**3141**Green Grey Diffused Check

3163 Pink Green Purple Herringbone Stripe

**3165** Lime Green White Stripe

3166 Lilac Purple White Stripe