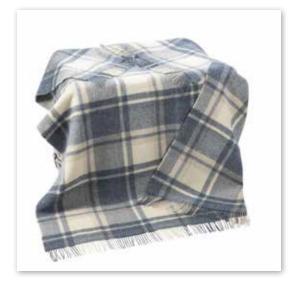

## Merino Lambswool Blanket

150 x 200cms (60" x 78")

**3149**Denim White Horizontal Stripe

**3129**Grey Duck Egg Check

**3136**Grey Mustard Check

**3146**White with Denim Stripe

**3126**Grey with Multi Colour Window Pane