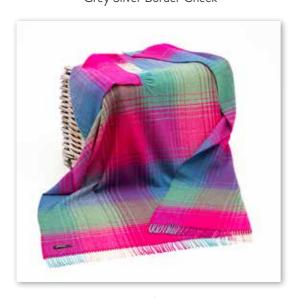

## Merino Wool Cashmere Throw

95% Merino 5% Cashmere - 136 x 180cms (54" x 71")

**1414**Denim Cream and Pale Grey Check

**1435** Grey Duck Egg Aqua Teal Check

**1489**Grey Silver Border Check

1418
Bright Yellow Pink Blue and Green Check