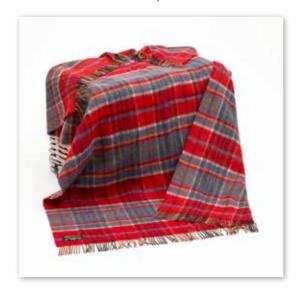

## Merino Wool Cashmere Throw 95% Merino, 5% Cashmere 136 x 180cms (54" x 71") A truly soft and luxurious throw with a vibrant colour palette across the collection. A sumptuous and warm piece that makes any house a home.