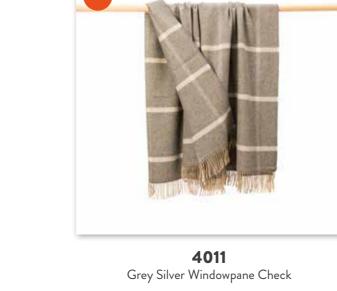

John Hanly - Made in Ireland Since 1893 John Hanly - Made in Ireland Since 1893

Wool Angora Throw
75% SuperfineWool, 25% Caregora Angora - 134 x 184cms (52" x 72")

4010 Green Cream Windowpane Check

4007

4009 Camel Cream Windowpane Check

4002 Green Beige

4003 Brown Beige

Wool Angora Throw
75% SuperfineWool, 25% Caregora Angora - 134 x 184cms (52" x 72")

4005 Blue Beige

4004 Grey Beige