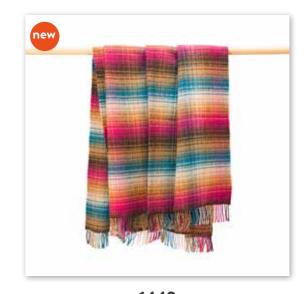

## Merino Wool Cashmere Throw

1428 Grey White Herringbone Check

1445 Orange Blue Silver Red Check

1452  ${\sf Camel\ Grey\ Brown\ Stone\ Diffused\ Stripe\ Textured\ Twill}$ 

1416 Green Cream Herringbone Check