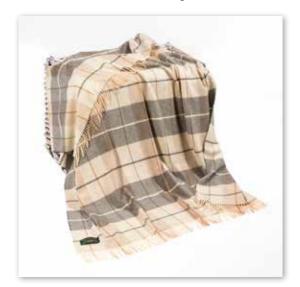

## John Hanly - Made in Ireland Since 1893 Lambswool Throw 137 x 180cms (54" x 71") 100% Lambswool A collection offering more traditional patterns whilst utilising dynamic colourways which create cosy and desirable throws.