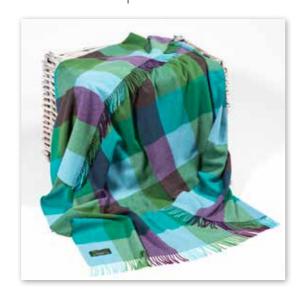

## John Hanly - Made in Ireland Since 1893 Lambswool Throw 137 x 180cms (54" x 71") 100% Lambswool A collection offering more traditional patterns whilst utilising dynamic colourways which create cosy and desirable throws.