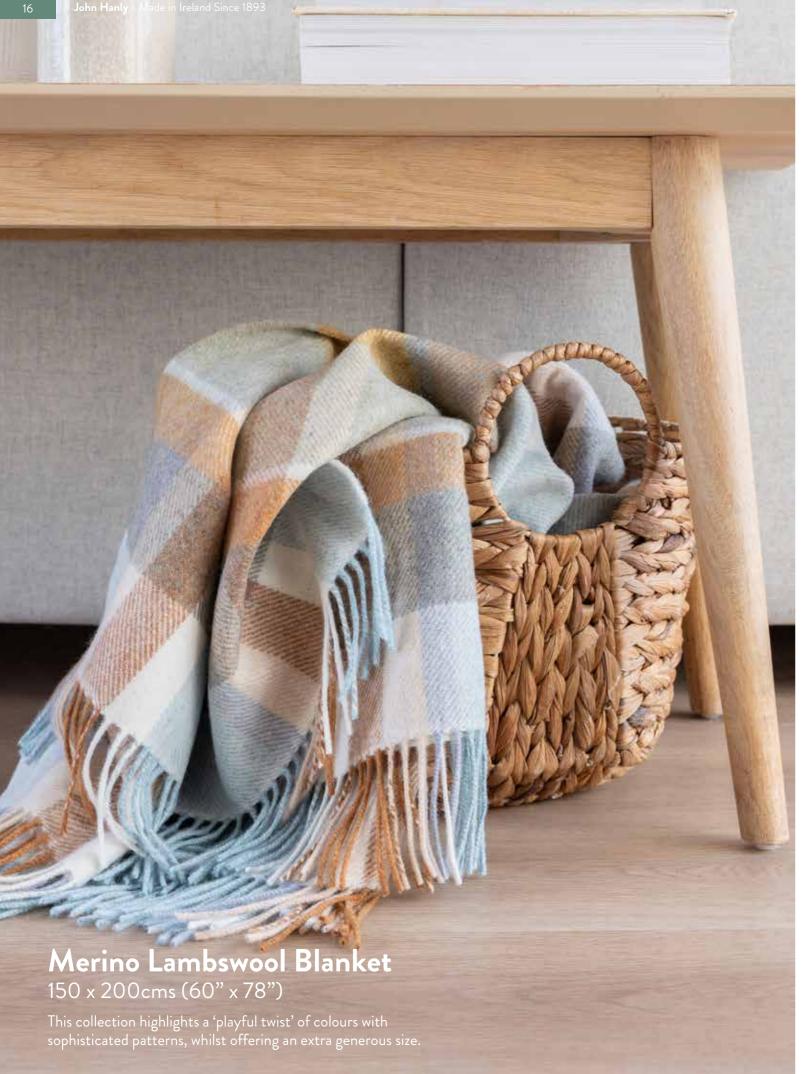

## Merino Lambswool Blanket

150 x 200cms (60" x 78")

3162 Camel Beige Grey Herringbone Stripe

**3164**Pink Orange White Stripe

**3141**Green Grey Diffused Check

3163 Pink Green Purple Herringbone Stripe

**3165** Lime Green White Stripe