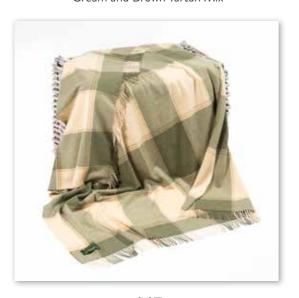

## Lambswool Throw

100% Lambswool - 137 x 180cms (54" x 71")

**634**Blue Green Lilac Herringbone Check

**629** Cream and Brown Tartan Mix

**647** Green and Cream Check

**615** Pink Blue Yellow Lilac Block Check