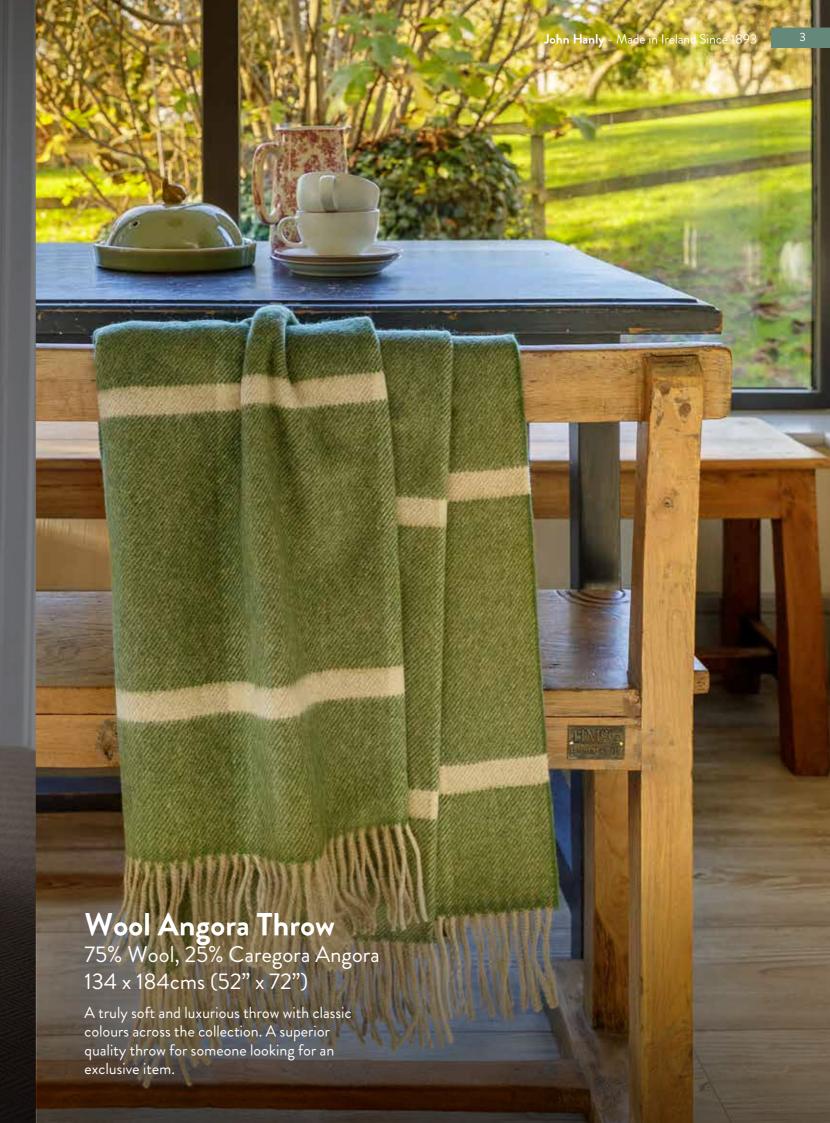

John Hanly - Made in Ireland Since 1893 John Hanly - Made in Ireland Since 1893

Wool Angora Throw
75% SuperfineWool, 25% Caregora Angora - 134 x 184cms (52" x 72")

4010 Green Cream Windowpane Check

4007

4009 Camel Cream Windowpane Check