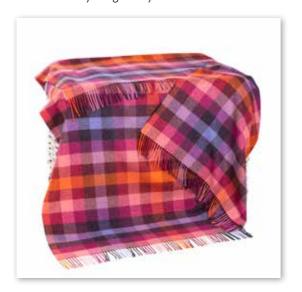

## Merino Wool Cashmere Throw 95% Merino, 5% Cashmere 136 x 180cms (54" x 71") A truly soft and luxurious throw with a vibrant colour palette across the collection. A sumptuous and warm piece that makes any house a home.