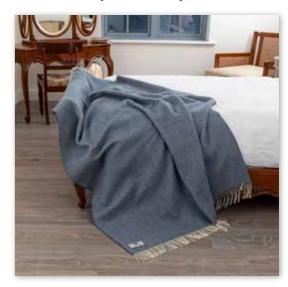

## Merino Lambswool Blanket

150 x 200cms (60" x 78")

3162 Camel Beige Grey Herringbone Stripe

**3164**Pink Orange White Stripe

**3141**Green Grey Diffused Check

3163 Pink Green Purple Herringbone Stripe

**3165** Lime Green White Stripe