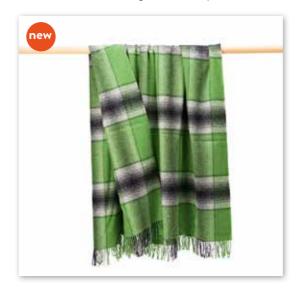

## Merino Lambswool Blanket

150 x 200cms (60" x 78")

**3149**Denim White Horizontal Stripe

**3129**Grey Duck Egg Check

**3136**Grey Mustard Check

**3146**White with Denim Stripe

**3126**Grey with Multi Colour Window Pane

**3131**Blue Green Lilac Peach Plaid