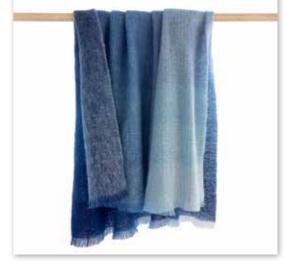

## John Hanly - Made in Ireland Since 1893 Lambswool Throw 137 x 180cms (54" x 71") 100% Lambswool A collection offering more traditional patterns whilst utilising dynamic colourways which create cosy and desirable throws.