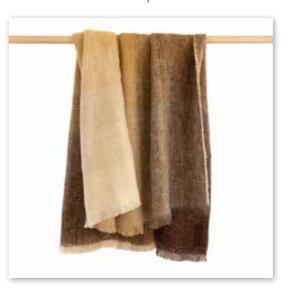

## John Hanly - Made in Ireland Since 1893 Lambswool Throw 137 x 180cms (54" x 71") 100% Lambswool A collection offering more traditional patterns whilst utilising dynamic colourways which create cosy and desirable throws.