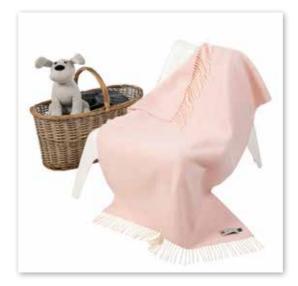

## Merino Lambswool Blanket

150 x 200cms (60" x 78")

3162 Camel Beige Grey Herringbone Stripe

**3164**Pink Orange White Stripe

**3141**Green Grey Diffused Check

3163 Pink Green Purple Herringbone Stripe

**3165** Lime Green White Stripe