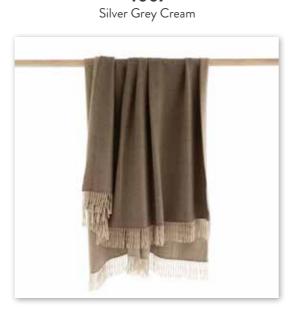

John Hanly - Made in Ireland Since 1893 John Hanly - Made in Ireland Since 1893

Wool Angora Throw
75% SuperfineWool, 25% Caregora Angora - 134 x 184cms (52" x 72")

4010 Green Cream Windowpane Check

4007

4009 Camel Cream Windowpane Check

4002 Green Beige

4003 Brown Beige

Wool Angora Throw
75% SuperfineWool, 25% Caregora Angora - 134 x 184cms (52" x 72")

4005 Blue Beige

4004 Grey Beige