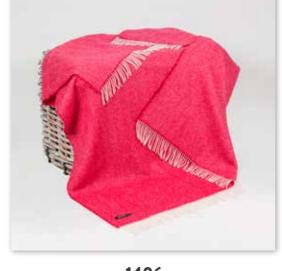

## John Hanly - Made in Ireland Since 1893 Lambswool Throw 137 x 180cms (54" x 71") 100% Lambswool A collection offering more traditional patterns whilst utilising dynamic colourways which create cosy and desirable throws.