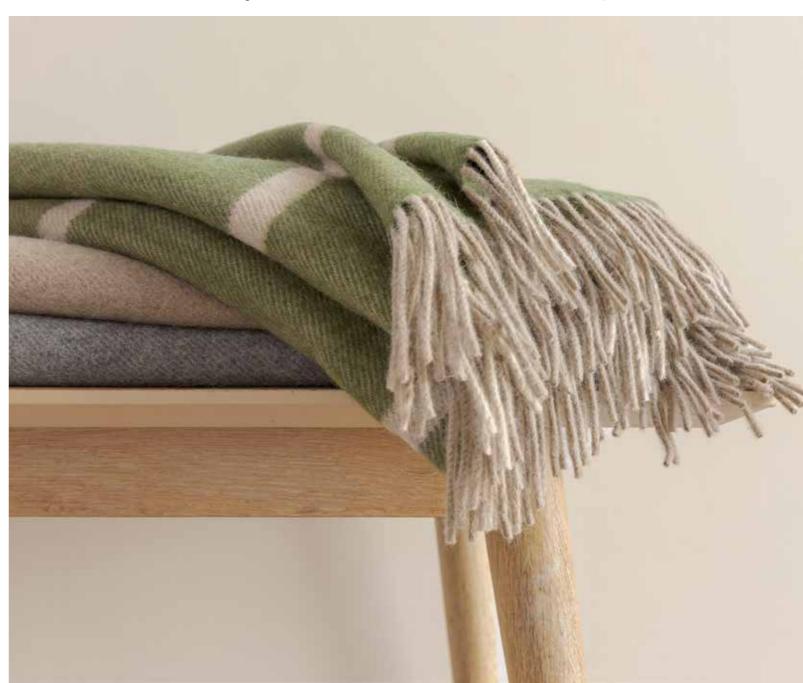

## John Hanly - Made in Ireland Since 1893 Lambswool Throw 137 x 180cms (54" x 71") 100% Lambswool A collection offering more traditional patterns whilst utilising dynamic colourways which create cosy and desirable throws.

## Lambswool Throw

100% Lambswool - 137 x 180cms (54" x 71")

**607** Lavender Purple Violet Blue Check

**656**Blue Pink Grey Check

**659**Camel Silver Grey Cream Brown Check

**654** Green Red Navy Blue Check