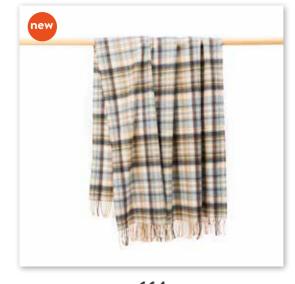

## Merino Wool Cashmere Throw 95% Merino, 5% Cashmere 136 x 180cms (54" x 71") A truly soft and luxurious throw with a vibrant colour palette across the collection. A sumptuous and warm piece that makes any house a home.