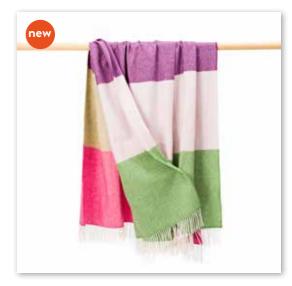

## Merino Wool Cashmere Throw 95% Merino, 5% Cashmere 136 x 180cms (54" x 71") A truly soft and luxurious throw with a vibrant colour palette across the collection. A sumptuous and warm piece that makes any house a home.