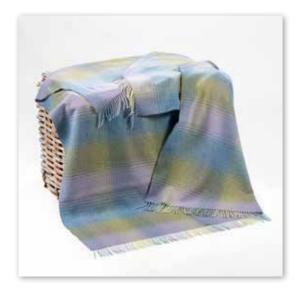

## Merino Lambswool Blanket

150 x 200cms (60" x 78")

3162 Camel Beige Grey Herringbone Stripe

**3164**Pink Orange White Stripe

**3141**Green Grey Diffused Check

3163 Pink Green Purple Herringbone Stripe

**3165** Lime Green White Stripe