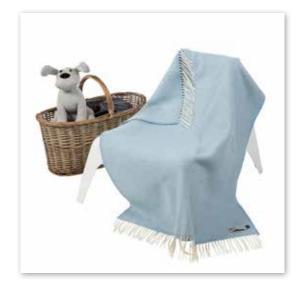

## John Hanly - Made in Ireland Since 1893 Lambswool Throw 137 x 180cms (54" x 71") 100% Lambswool A collection offering more traditional patterns whilst utilising dynamic colourways which create cosy and desirable throws.