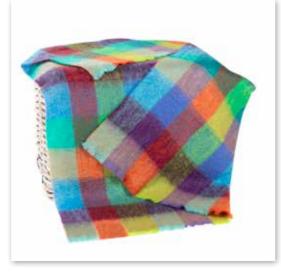

## Merino Wool Cashmere Throw 95% Merino, 5% Cashmere 136 x 180cms (54" x 71") A truly soft and luxurious throw with a vibrant colour palette across the collection. A sumptuous and warm piece that makes any house a home.