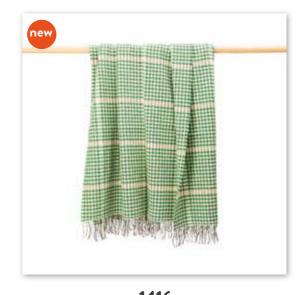

## Merino Wool Cashmere Throw

1428 Grey White Herringbone Check

1445 Orange Blue Silver Red Check

1452  ${\sf Camel\ Grey\ Brown\ Stone\ Diffused\ Stripe\ Textured\ Twill}$ 

1416 Green Cream Herringbone Check