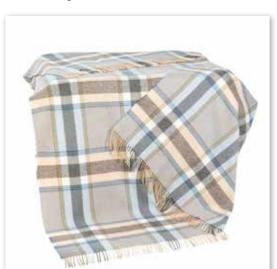

## Merino Lambswool Blanket

150 x 200cms (60" x 78")

3162 Camel Beige Grey Herringbone Stripe

**3164**Pink Orange White Stripe

**3141**Green Grey Diffused Check

3163 Pink Green Purple Herringbone Stripe

**3165** Lime Green White Stripe