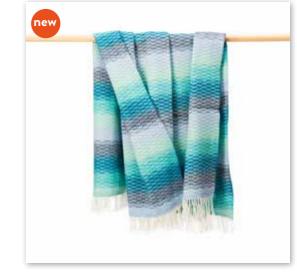

## Merino Wool Cashmere Throw 95% Merino, 5% Cashmere 136 x 180cms (54" x 71") A truly soft and luxurious throw with a vibrant colour palette across the collection. A sumptuous and warm piece that makes any house a home.