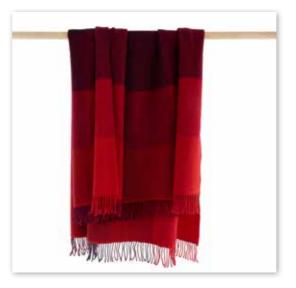

## Merino Wool Cashmere Throw

**1490**Grey Stone Beige Stripe

**1441** Red Wine Burgundy Blocks

**1467** Green Beige Cream Overcheck

**1442**Purple Lavender Lilac Blocks

**9002**Raspberry Herringbone

**9006**Baby Pink Herringbone