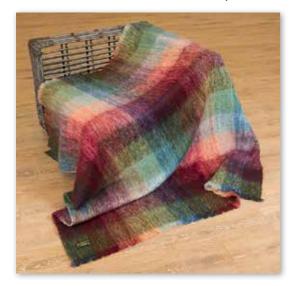

## Merino Wool Cashmere Throw 95% Merino, 5% Cashmere 136 x 180cms (54" x 71") A truly soft and luxurious throw with a vibrant colour palette across the collection. A sumptuous and warm piece that makes any house a home.