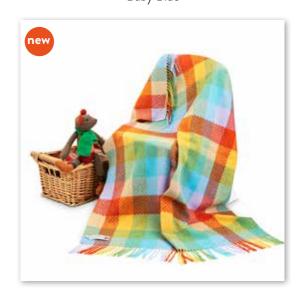

# Merino Wool Cashmere Baby Blanket & Gift Box 70 x 100 cms (27" x 40") 95% Merino, 5% Cashmere. Beautiful heirloom pieces celebrating baby's beginnings. Soft, snuggly and warm as a hug, each blanket comes in a uniquely designed box which captures the joy of unforgettable memories in the making.

**BB14**White Pink Blue Border Check

**BB18**Baby Yellow

**BB15** Blue Block Check

**BB20** Baby Pink Lilac Block Check