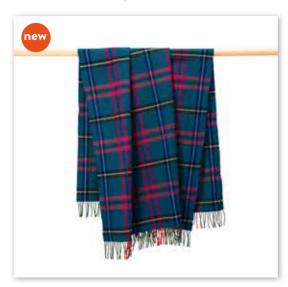

## Merino Wool Cashmere Throw 95% Merino, 5% Cashmere 136 x 180cms (54" x 71") A truly soft and luxurious throw with a vibrant colour palette across the collection. A sumptuous and warm piece that makes any house a home.