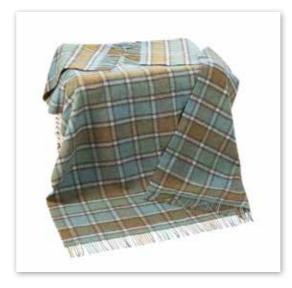

## Merino Lambswool Blanket

150 x 200cms (60" x 78")

3162 Camel Beige Grey Herringbone Stripe

**3164**Pink Orange White Stripe

**3141**Green Grey Diffused Check

3163 Pink Green Purple Herringbone Stripe

**3165** Lime Green White Stripe