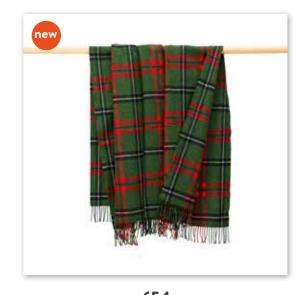

## Lambswool Throw

100% Lambswool - 137 x 180cms (54" x 71")

**607** Lavender Purple Violet Blue Check

**656**Blue Pink Grey Check

**659**Camel Silver Grey Cream Brown Check

**654** Green Red Navy Blue Check