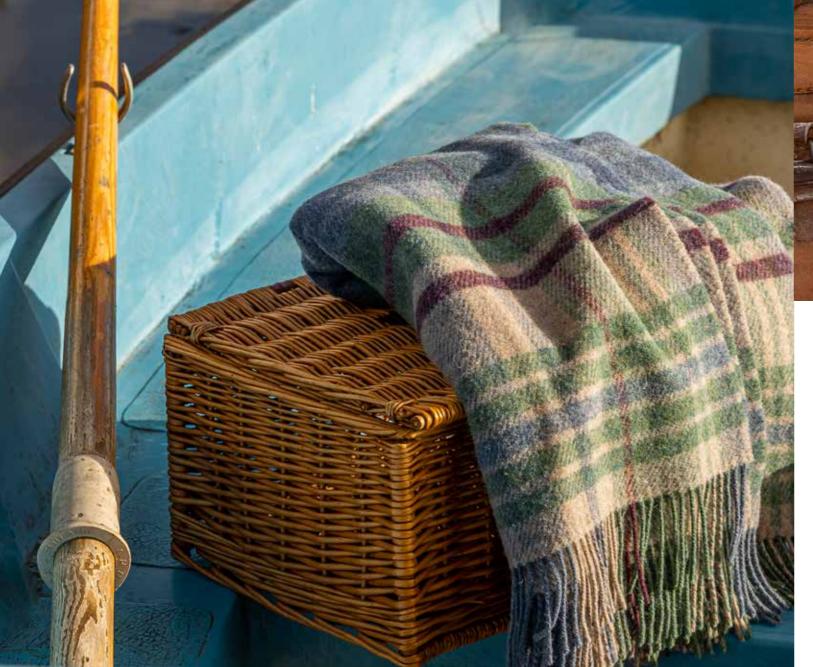

# John Hanly - Made in Ireland Since 1893 Irish Picnic Blanket 136 x 180cms (LW) (54" x 71") 100% Pure Wool A range of traditional wool throws. reflecting the rich and varied colours of the Irish countryside. The perfect partner for days out, beach trips & picnics – creating memories. 100% Pure Wool (Shetland wool)