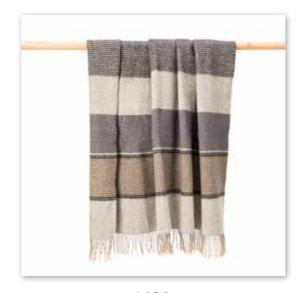

## Merino Lambswool Blanket

150 x 200cms (60" x 78")

**3149**Denim White Horizontal Stripe

**3129**Grey Duck Egg Check

**3136**Grey Mustard Check

**3146**White with Denim Stripe

**3126**Grey with Multi Colour Window Pane