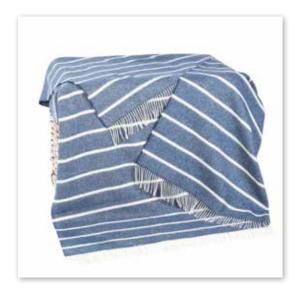

# John Hanly - Made in Ireland Since 1893 Irish Picnic Blanket 136 x 180cms (LW) (54" x 71") 100% Pure Wool A range of traditional wool throws. reflecting the rich and varied colours of the Irish countryside. The perfect partner for days out, beach trips & picnics – creating memories. 100% Pure Wool (Shetland wool)