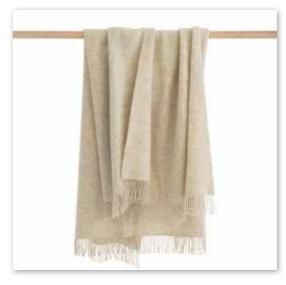

## Merino Wool Cashmere Throw 95% Merino, 5% Cashmere 136 x 180cms (54" x 71") A truly soft and luxurious throw with a vibrant colour palette across the collection. A sumptuous and warm piece that makes any house a home.